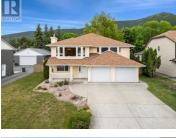

## 3424 Springview Place Armstrong British Columbia Armstrong/ Spall. \$869,000

\*\*

Located on a sought-after street in Armstrong's McLeod Subdivision, this property features a large flat lot, a 6-bedroom, 3-bathroom home, and a detached shop. At the top of the stairs, the vaulted ceiling spans the dining and living rooms, featuring large front windows, a gas fireplace, and bamboo floors. The well-sized kitchen offers functionality, or space to renovate and design the kitchen of your dreams. Accompanied with an eating nook and wide flex space, all leading to a covered back deck, ideal for outdoor dining. The primary bedroom is generously sized, featuring a walk-in closet, a 3-piece ensuite, and views overlooking the backyard and mountains. Completing this upper level are two additional bedrooms and full bathroom. A double car garage is easily accessible from the front entrance, and a fourth bedroom or den is situated to the left of the entryway. The basement has potential for a suite with existing plumbing, a family room with a gas fireplace, sliding doors to a covered patio, two bedrooms, a full bath, laundry, and garage access. The expansive driveway provides ample parking with convenient access to the detached shop. Outdoor enthusiasts will appreciate the heated detached shop, accessible via a large gate on the left side of the fully fenced backyard. Relax on the paving stone patio and enjoy the starry skies. This property offers comfort, functionality, ...