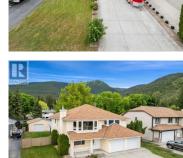

## 3424 Springview Place Armstrong British Columbia Armstrong/ Spall. \$869,000

\*\*

Located on a sought-after street in Armstrong's McLeod Subdivision, this property features a large flat lot, a 6-bedroom, 3-bathroom home, and a detached shop. At the top of the stairs, the vaulted ceiling spans the dining and living rooms, featuring large front windows, a gas fireplace, and bamboo floors. The well-sized kitchen offers functionality, or space to renovate and design the kitchen of your dreams. Accompanied with an eating nook and wide flex space, all leading to a covered back deck, ideal for outdoor dining. The primary bedroom is generously sized, featuring a walk-in closet, a 3-piece ensuite, and views overlooking the backyard and mountains. Completing this upper level are two additional bedrooms and full bathroom. A double car garage is easily accessible from the front entrance, and a fourth bedroom or den is situated to the left of the entryway. The basement has potential for a suite with existing plumbing, a family room with a gas fireplace, sliding doors to a covered patio, two bedrooms, a full bath, laundry, and garage access. The expansive driveway provides ample parking with convenient access to the detached shop. Outdoor enthusiasts will appreciate the heated detached shop, accessible via a large gate on the left side of the fully fenced backyard. Relax on the paving stone patio and enjoy the starry skies. This property offers comfort, functionality, ...