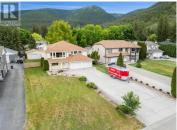

## 3424 Springview Place Armstrong British Columbia Armstrong/ Spall. \$869,000

\*\*

Located on a sought-after street in Armstrong's McLeod Subdivision, this property features a large flat lot, a 6-bedroom, 3-bathroom home, and a detached shop. At the top of the stairs, the vaulted ceiling spans the dining and living rooms, featuring large front windows, a gas fireplace, and bamboo floors. The well-sized kitchen offers functionality, or space to renovate and design the kitchen of your dreams. Accompanied with an eating nook and wide flex space, all leading to a covered back deck, ideal for outdoor dining. The primary bedroom is generously sized, featuring a walk-in closet, a 3-piece ensuite, and views overlooking the backyard and mountains. Completing this upper level are two additional bedrooms and full bathroom. A double car garage is easily accessible from the front entrance, and a fourth bedroom or den is situated to the left of the entryway. The basement has potential for a suite with existing plumbing, a family room with a gas fireplace, sliding doors to a covered patio, two bedrooms, a full bath, laundry, and garage access. The expansive driveway provides ample parking with convenient access to the detached shop. Outdoor enthusiasts will appreciate the heated detached shop, accessible via a large gate on the left side of the fully fenced backyard. Relax on the paving stone patio and enjoy the starry skies. This property offers comfort, functionality, ...