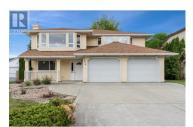

## 3424 Springview Place Armstrong British Columbia Armstrong/ Spall. \$869,000

\*\*

Located on a sought-after street in Armstrong's McLeod Subdivision, this property features a large flat lot, a 6-bedroom, 3-bathroom home, and a detached shop. At the top of the stairs, the vaulted ceiling spans the dining and living rooms, featuring large front windows, a gas fireplace, and bamboo floors. The well-sized kitchen offers functionality, or space to renovate and design the kitchen of your dreams. Accompanied with an eating nook and wide flex space, all leading to a covered back deck, ideal for outdoor dining. The primary bedroom is generously sized, featuring a walk-in closet, a 3-piece ensuite, and views overlooking the backyard and mountains. Completing this upper level are two additional bedrooms and full bathroom. A double car garage is easily accessible from the front entrance, and a fourth bedroom or den is situated to the left of the entryway. The basement has potential for a suite with existing plumbing, a family room with a gas fireplace, sliding doors to a covered patio, two bedrooms, a full bath, laundry, and garage access. The expansive driveway provides ample parking with convenient access to the detached shop. Outdoor enthusiasts will appreciate the heated detached shop, accessible via a large gate on the left side of the fully fenced backyard. Relax on the paving stone patio and enjoy the starry skies. This property offers comfort, functionality, ...