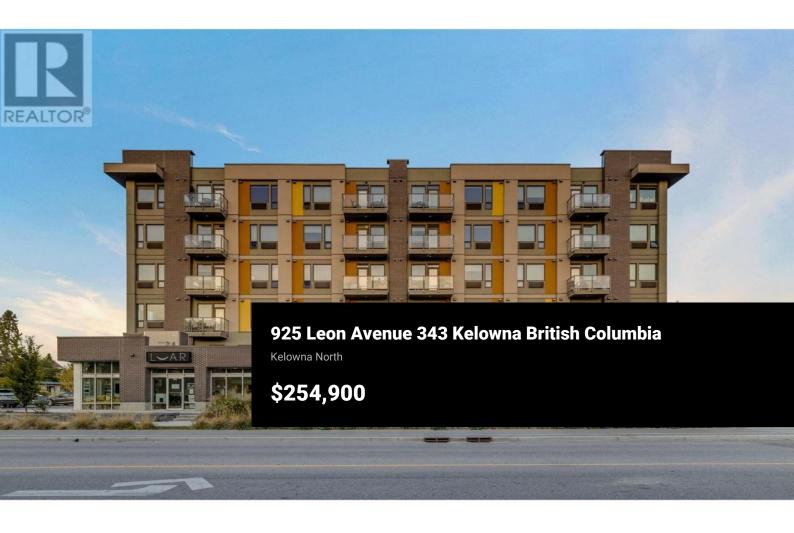

Centrally located in downtown Kelowna, this studio apartment offers the perfect balance of urban living and tranquility. Tucked away from the hustle and bustle, yet just minutes from Waterfront Park, beaches, shopping, and universities, it's downtown living at its best. What sets this unit apart is its private balcony, where you can enjoy stunning city and mountain views. Thoughtfully upgraded, the studio features extra cabinetry, additional storage, and a space-saving Murphy bed to maximize functionality. The building offers exceptional amenities, including an impressive open concept social lounge, gym, business centre, and an outdoor terrace with a barbecue area. With one underground parking stall, a storage locker, and commercial spaces on the lower level, this property is ideal for first-time buyers, students, or investors seeking a low-maintenance, centrally located home. (id:6769)