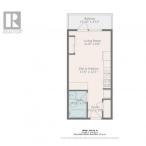

Centrally located in downtown Kelowna, this studio apartment offers the perfect balance of urban living and tranquility. Tucked away from the hustle and bustle, yet just minutes from Waterfront Park, beaches, shopping, and universities, it's downtown living at its best. What sets this unit apart is its private balcony, where you can enjoy stunning city and mountain views. Thoughtfully upgraded, the studio features extra cabinetry, additional storage, and a space-saving Murphy bed to maximize functionality. The building offers exceptional amenities, including an impressive open concept social lounge, gym, business centre, and an outdoor terrace with a barbecue area. With one underground parking stall, a storage locker, and commercial spaces on the lower level, this property is ideal for first-time buyers, students, or investors seeking a low-maintenance, centrally located home. (id:6769)