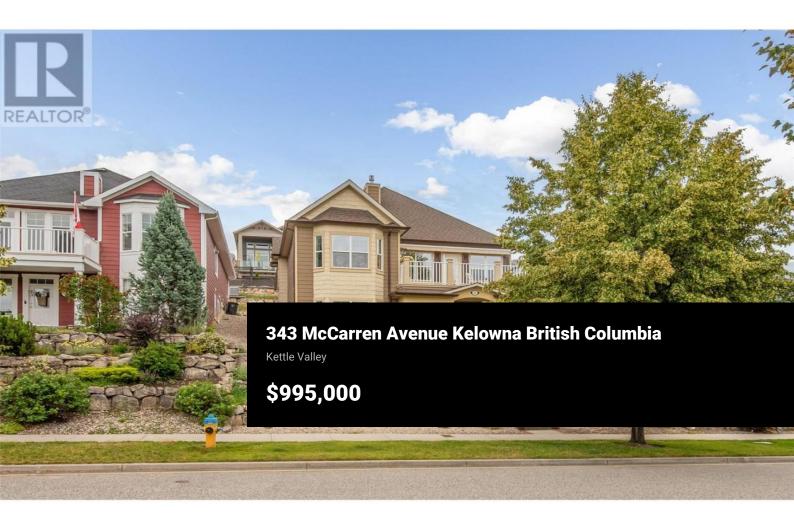

Welcome to this first-time-offered, popular Kentland Home walkout Rancher plan in a serene, sought-after location! Perched on a bench, this home boasts captivating views of Providence Park and sparkling West Kelowna city lights in the winter. This spacious 4-bedroom, 3-bathroom residence with an attached double garage offers both comfort and convenience. Step inside to an openconcept floor plan where the kitchen seamlessly overlooks the dining and family room, perfect for entertaining. Cozy up by the corner gas fireplace or step out onto the large deck featuring newer Duradek flooring and a motorizedcontrol awning with wind sensor - an ideal spot to enjoy those beautiful park views. The spacious primary bedroom on the main floor offers a tranquil retreat with a 4-piece ensuite and a generous walk-in closet, plus a garden door to the front deck. A versatile second bedroom/den/office (no closet) convenient laundry, and a 2-piece powder room complete this level. The walkout basement significantly extends your living space, featuring a bright living room with another gas fireplace, two additional bright bedrooms, and a large utility/storage area. Located one house away from a dead end lane with no thru traffic, you'll appreciate the peaceful setting with direct access to walking trails through Providence Park and just a short stroll to the elementary school and charming Kettle...