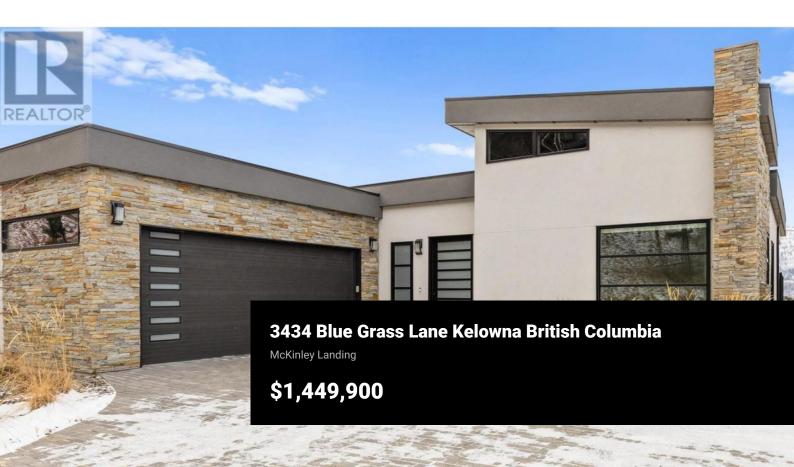

Experience the best of lakeside living in this 4000 sqft custom-built semi attached home in McKinley Beach, a community designed for those who want to live like they're on vacation! Step inside to a bright, open-concept design with soaring 10-foot ceilings and breathtaking views of Okanagan Lake. The kitchen is both stylish and functional, featuring guartz countertops, stainless appliances, and ample storage. A two-sided gas fireplace in the living room seamlessly connects the living room to the outdoors while the primary suite is complete with a spa-inspired ensuite, heated floors and an infrared sauna. On the lower level, the design and finishes mirror the main floor, offering flexibility for guests, extended family, or potential rental income. This level includes 2 bedrms & 2 bathrms including another full primary bedroom, a full island kitchen, separate laundry, and a spacious theatre/games room. A private entrance allows for the option to lock off this level and a cozy fireplace and stunning lake views make this space just as impressive as the upper floor. Enjoy Mckinley's resort-style amenities, including a private marina, 1000m natural beach, tennis & pickleball courts, scenic trails, playground, gardens, an amenity center with pool, hottub, sauna and fitness centre plus a new winery coming!! If you're looking for an elevated lifestyle where lake views, modern luxury,...