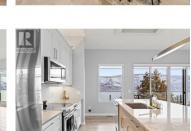

Experience the best of lakeside living in this 4000 sqft custom-built semi attached home in McKinley Beach, a community designed for those who want to live like they're on vacation! Step inside to a bright, open-concept design with soaring 10-foot ceilings and breathtaking views of Okanagan Lake. The kitchen is both stylish and functional, featuring guartz countertops, stainless appliances, and ample storage. A two-sided gas fireplace in the living room seamlessly connects the living room to the outdoors while the primary suite is complete with a spa-inspired ensuite, heated floors and an infrared sauna. On the lower level, the design and finishes mirror the main floor, offering flexibility for guests, extended family, or potential rental income. This level includes 2 bedrms & 2 bathrms including another full primary bedroom, a full island kitchen, separate laundry, and a spacious theatre/games room. A private entrance allows for the option to lock off this level and a cozy fireplace and stunning lake views make this space just as impressive as the upper floor. Enjoy Mckinley's resort-style amenities, including a private marina, 1000m natural beach, tennis & pickleball courts, scenic trails, playground, gardens, an amenity center with pool, hottub, sauna and fitness centre plus a new winery coming!! If you're looking for an elevated lifestyle where lake views, modern luxury,...