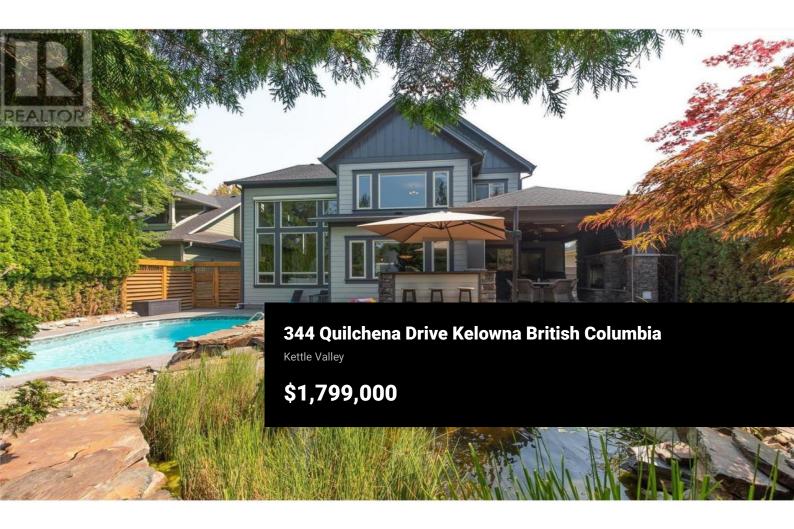

Amazing family residence in one of the BEST locations in Kettle Valley! Quality built by PARS Construction, this 5bed, 5bath home will tick all your boxes. The backyard is a true Okanagan paradise featuring a private in-ground heated pool, outdoor shower, fresh water pond, beautiful mature landscaping, full outdoor kitchen and a covered dining area complete with a gas f/p & sunshades! This impressive executive home features a dramatic two storey foyer that welcomes you to 3 levels of expansive living space. The main level offers an open concept layout that seamlessly opens to the backyard oasis! This home is made for entertaining with a gorgeous kitchen w/heated floors, a temperature controlled wine room, a massive granite sit-up island, top of the line appliances, butler's pantry & coffee bar. The living room has soaring 23' ceilings, a wall of windows overlooking that backyard & a gas f/p with a beautiful rock surround. A great family layout with a laundry rm and 3 bdrms on the upper level all with ensuites! Including a luxe primary bdrm with 5 piece ensuite, large walk-in closet & peek-a-boo lakeview! The lower level offers 2 more bedrooms, a full bath, theatre rm (seating incl.) with an adjacent kitchenette & yoga space. Additional bonuses include: triple car garage, a TV den & home office, tons of storage, new pool liner coming this season & Quilchena Park is just acros...