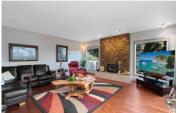

WINDOWS, DOORS, FLOORS, ROOF, FIXTURES & FINISHING! This 2278 SQ FT bungalow provides VIEWS IN EVERY DIRECTION to be enjoyed year round. Unwind in the IMPRESSIVE SUNROOM with BUILT IN BBQ that provides even more space from which to savor the views. HI EFFICIENCY fireplace in the great room, rich engineered HARDWOOD flooring throughout, GRANITE, stainless appliances with a gas range, a lovely DEN & a spacious primary suite with a fireplace in the sitting area, freestanding TUB & CUSTOM SHOWER,