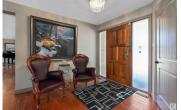

WINDOWS, DOORS, FLOORS, ROOF, FIXTURES & FINISHING! This 2278 SQ FT bungalow provides VIEWS IN EVERY DIRECTION to be enjoyed year round. Unwind in the IMPRESSIVE SUNROOM with BUILT IN BBQ that provides even more space from which to savor the views. HI EFFICIENCY fireplace in the great room, rich engineered HARDWOOD flooring throughout, GRANITE, stainless appliances with a gas range, a lovely DEN & a spacious primary suite with a fireplace in the sitting area, freestanding TUB & CUSTOM SHOWER,