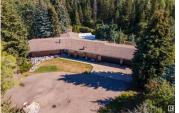

Phone: (780) 850-0800 http://www.horsepowerranch.com/

You won't believe you are in EDMONTON when you enter this AMAZING 2.03 ACRE parcel surrounded by WEDGEWOOD CREEK RAVINE. 1972 BUILT, IT HAS HAD SUBSTANCIAL RENO'S in the past 10 years including VINYL

WINDOWS, DOORS, FLOORS, ROOF, FIXTURES & FINISHING! This 2278 SQ FT bungalow provides VIEWS IN EVERY DIRECTION to be enjoyed year round. Unwind in the IMPRESSIVE SUNROOM with BUILT IN BBQ that provides even more space from which to savor the views. HI EFFICIENCY fireplace in the great room, rich engineered HARDWOOD flooring throughout, GRANITE, stainless appliances with a gas range, a lovely DEN & a spacious primary suite with a fireplace in the sitting area, freestanding TUB & CUSTOM SHOWER,