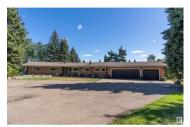

Phone: (780) 850-0800 http://www.horsepowerranch.com/

You won't believe you are in EDMONTON when you enter this AMAZING 2.03 ACRE parcel surrounded by WEDGEWOOD CREEK RAVINE. 1972 BUILT, IT HAS HAD SUBSTANCIAL RENO'S in the past 10 years including VINYL

WINDOWS, DOORS, FLOORS, ROOF, FIXTURES & FINISHING! This 2278 SQ FT bungalow provides VIEWS IN EVERY DIRECTION to be enjoyed year round. Unwind in the IMPRESSIVE SUNROOM with BUILT IN BBQ that provides even more space from which to savor the views. HI EFFICIENCY fireplace in the great room, rich engineered HARDWOOD flooring throughout, GRANITE, stainless appliances with a gas range, a lovely DEN & a spacious primary suite with a fireplace in the sitting area, freestanding TUB & CUSTOM SHOWER,