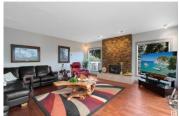

WINDOWS, DOORS, FLOORS, ROOF, FIXTURES & FINISHING! This 2278 SQ FT bungalow provides VIEWS IN EVERY DIRECTION to be enjoyed year round. Unwind in the IMPRESSIVE SUNROOM with BUILT IN BBQ that provides even more space from which to savor the views. HI EFFICIENCY fireplace in the great room, rich engineered HARDWOOD flooring throughout, GRANITE, stainless appliances with a gas range, a lovely DEN & a spacious primary suite with a fireplace in the sitting area, freestanding TUB & CUSTOM SHOWER,