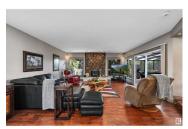

WINDOWS, DOORS, FLOORS, ROOF, FIXTURES & FINISHING! This 2278 SQ FT bungalow provides VIEWS IN EVERY DIRECTION to be enjoyed year round. Unwind in the IMPRESSIVE SUNROOM with BUILT IN BBQ that provides even more space from which to savor the views. HI EFFICIENCY fireplace in the great room, rich engineered HARDWOOD flooring throughout, GRANITE, stainless appliances with a gas range, a lovely DEN & a spacious primary suite with a fireplace in the sitting area, freestanding TUB & CUSTOM SHOWER,