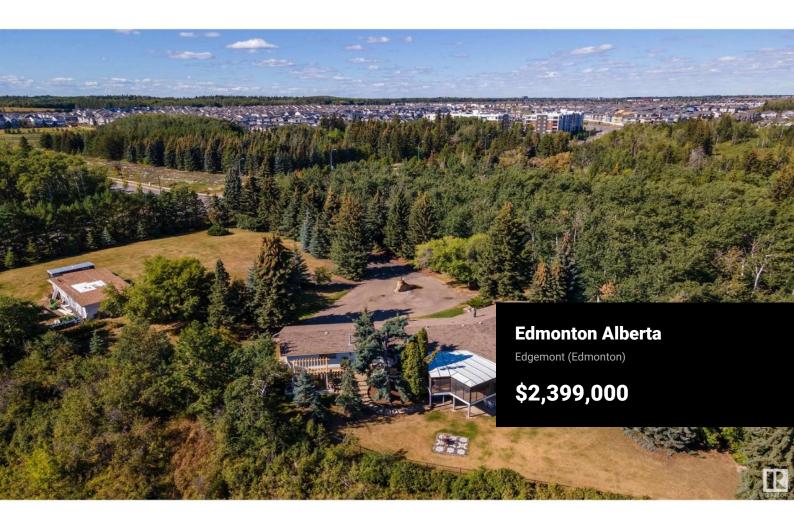

Phone: (780) 850-0800 http://www.horsepowerranch.com/

You won't believe you are in EDMONTON when you enter this AMAZING 2.03 ACRE parcel surrounded by WEDGEWOOD CREEK RAVINE. 1972 BUILT, IT HAS HAD SUBSTANCIAL RENO'S in the past 10 years including VINYL

WINDOWS, DOORS, FLOORS, ROOF, FIXTURES & FINISHING! This 2278 SQ FT bungalow provides VIEWS IN EVERY DIRECTION to be enjoyed year round. Unwind in the IMPRESSIVE SUNROOM with BUILT IN BBQ that provides even more space from which to savor the views. HI EFFICIENCY fireplace in the great room, rich engineered HARDWOOD flooring throughout, GRANITE, stainless appliances with a gas range, a lovely DEN & a spacious primary suite with a fireplace in the sitting area, freestanding TUB & CUSTOM SHOWER,

double sinks & handy laundry! The basement offers 2 ADDITIONAL

BEDROOMS, a full bath & a FAMILYROOM with a FIREPLACE & WALKOUT. GATED with a WINDING DRIVE & FULLY FENCED in BLACK CHAIN LINK, there is open PASTURE & a small BARN for STORAGE or HORSES. EDGEMONT is a DYNAMIC COMMUNITY & the POSSIBLITIES HERE ARE ENDLESS! (id:6769)