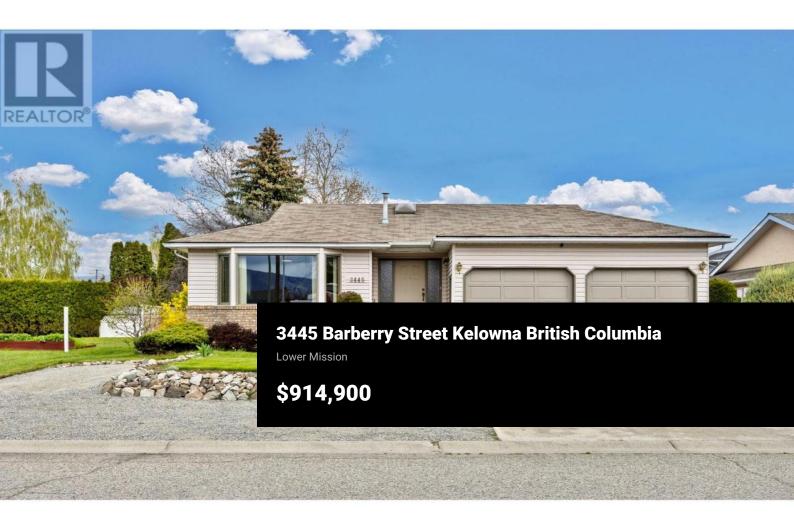

This is the rancher w/basement in a quiet, desirable Lower Mission neighbourhood you've been looking for! Your new home comes with ample parking out front, a two car garage & a newly landscaped front yard with underground sprinklers. As you enter you'll notice brand new vinyl laminate flooring & baseboards that were recently installed throughout the main floor. Your living room includes a nice bright bay window to let in the afternoon sun. Entertaining is a breeze with a great sized dining room for all your friends & family. Your kitchen provides ample space to prepare all your family's meals as well as enough room to add an island in the future if desired. Just off your kitchen you have a cozy family room with handy sliding glass doors to your covered deck for those morning coffees, afternoon drinks & nightly BBQ's. Out back in your new private backyard there is a great garden space that includes fruit trees & a new shed. Your new main bathroom is completely updated with brand new tile, shower, vanity and fixtures. Your primary bedroom is roomy enough for a king sized bed and includes a walk in closet as well as an ensuite. The second bedroom is also a good size and completes the main floor. Downstairs you'll find the laundry area, a den or guest bedroom, 2 ample storage spaces, a 2 piece bathroom as well as access to the back yard. RV parking out front & AC. Your new home ...