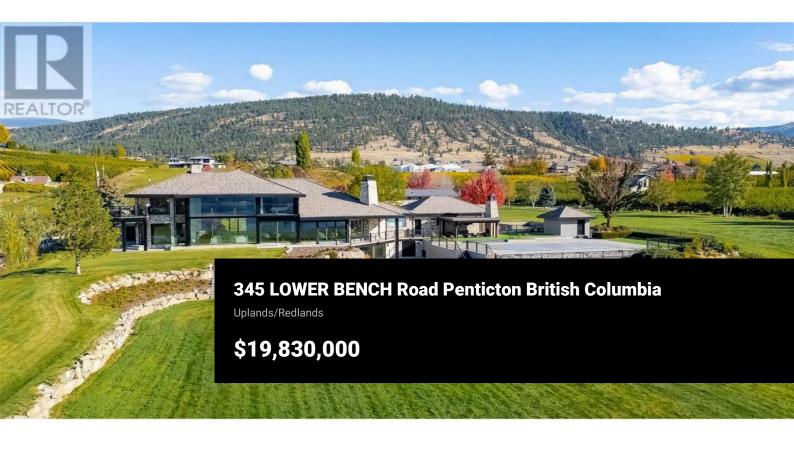

A Landmark of Luxury in Western Canada! One of Western Canada's most prestigious private estates, this extraordinary 9.64-acre high-bank waterfront property lies quietly within city limits--just minutes from world-renowned wineries, gourmet dining, and the dynamic energy of downtown. Beyond a secure gated entrance, the estate reveals a commanding presence: a stunning stone-clad mansion, masterfully crafted with timeless European-inspired architecture and exceptional attention to detail. Spanning over 10,000 square feet, the residence features six luxurious bedrooms, each with its own spastyle ensuite, ensuring comfort and privacy for family and guests alike. Designed for those who demand the extraordinary, this estate also boasts rare aviation capabilities: a certified 15-ton helipad and a cutting-edge hydraulic tiltup helicopter hangar make regional travel seamless. Depart from your own front lawn and reach Calgary, Vancouver, or Seattle's inner harbor--all within an hour. Beyond the main residence, the property includes a separate building with self-contained staff quarters, multiple outbuildings, a workshop, and secure indoor parking for up to 10 vehicles--ideal for collectors or large-scale entertaining. Whether envisioned as a legacy residence, an entertainer's paradise, or a secluded luxury retreat, this once-in-a-lifetime offering is truly iconic--an unparalleled op...