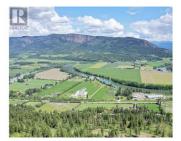

## 345 Oxbow Place Enderby British Columbia Enderby / Grindrod \$344,900

Take advantage of this fabulous opportunity to build your dream home. Gently sloping, well treed, 2.5 acre lot. Ready to build with driveway & well installed. Many good building sites. Access off Ravens Roost. Private driveway. Telus Fiber Optics coming soon. Area of new homes. Hwy 97A to Enderby, LEFT onto Knight Ave, RIGHT onto Salmon Arm Drive, follow all the way & go LEFT onto Gunter Ellison Road, follow & then slight RIGHT onto Twin Lakes Road then RIGHT onto Oxbow Place, follow that road into the development site. (id:6769)