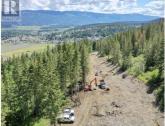

## 345 Oxbow Place Enderby British Columbia Enderby / Grindrod \$344,900

Take advantage of this fabulous opportunity to build your dream home. Gently sloping, well treed, 2.5 acre lot. Ready to build with driveway & well installed. Many good building sites. Access off Ravens Roost. Private driveway. Telus Fiber Optics coming soon. Area of new homes. Hwy 97A to Enderby, LEFT onto Knight Ave, RIGHT onto Salmon Arm Drive, follow all the way & go LEFT onto Gunter Ellison Road, follow & then slight RIGHT onto Twin Lakes Road then RIGHT onto Oxbow Place, follow that road into the development site. (id:6769)