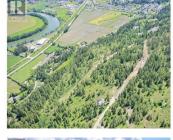

## 345 Oxbow Place Enderby British Columbia Enderby / Grindrod \$344,900

Take advantage of this fabulous opportunity to build your dream home. Gently sloping, well treed, 2.5 acre lot. Ready to build with driveway & well installed. Many good building sites. Access off Ravens Roost. Private driveway. Telus Fiber Optics coming soon. Area of new homes. Hwy 97A to Enderby, LEFT onto Knight Ave, RIGHT onto Salmon Arm Drive, follow all the way & go LEFT onto Gunter Ellison Road, follow & then slight RIGHT onto Twin Lakes Road then RIGHT onto Oxbow Place, follow that road into the development site. (id:6769)