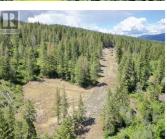

## 345 Oxbow Place Enderby British Columbia Enderby / Grindrod \$344,900

Take advantage of this fabulous opportunity to build your dream home. Gently sloping, well treed, 2.5 acre lot. Ready to build with driveway & well installed. Many good building sites. Access off Ravens Roost. Private driveway. Telus Fiber Optics coming soon. Area of new homes. Hwy 97A to Enderby, LEFT onto Knight Ave, RIGHT onto Salmon Arm Drive, follow all the way & go LEFT onto Gunter Ellison Road, follow & then slight RIGHT onto Twin Lakes Road then RIGHT onto Oxbow Place, follow that road into the development site. (id:6769)