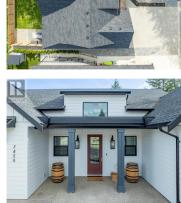

## \$1,299,000

High-end family home in Lambs Hill that has it all. This 3,400sqft level entry family home with views of Mt.Ida is built to impress. With 6-bedrooms, 4bathrooms including a self contained legal 2-bed 1-bath suite. Walk through the front doors and the 14' vaulted ceilings welcome you with a spacious entertaining space. Custom white shaker cabinets, guartz countertops, an 8 foot island and gas range complete this kitchen. The living room consists of custom built in shelfing around the fireplace and large windows to soak in the mountain view. Fully automated remote blinds in the main living area for easy lifestyle. Upstairs has 3 bedrooms including a massive primary bedroom with large walk in closer and ensuite with double vanity, soaker tub, and rain shower. Downstairs there is an additional bedroom, a rec room, and a separate theatre room all for the main house to enjoy. A separate entrance 2-bed, 1-bath suite completes the house as a great mortgage helper or space for family. The oversized garage is 635 sqft which provides enough space for 2 vehicles plus additional storage. Built with ICF construction to the roof this home is extremely energy efficient. Located directly beside a walking trail this property offers privacy with a central location. The perfect yard to build a pool and call home. Walking distance to the rink, pool, Bastion Elementary School and Sa...