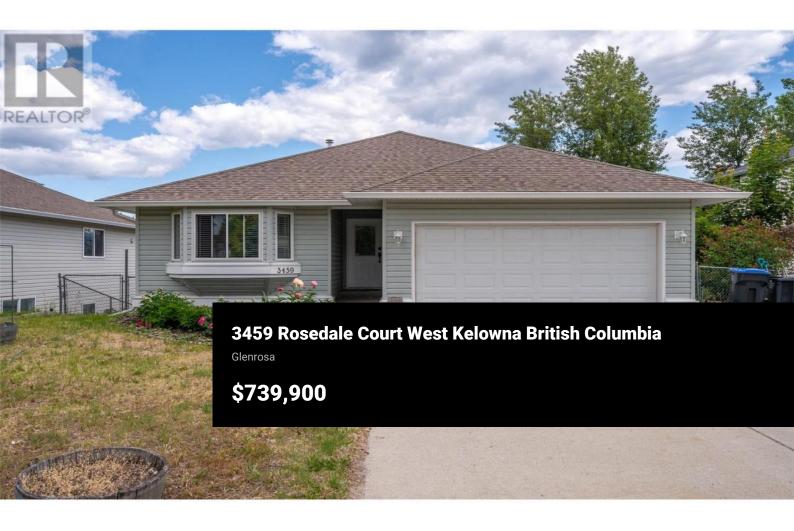

Welcome to 3459 Rosedale Court--a beautifully maintained walkout rancher with a fully renovated 2-bedroom suite, perfectly situated in the sought-after Glenrosa neighborhood! Upstairs, enjoy a bright open-concept layout with a wall of windows filling the spacious living, dining, and kitchen areas with natural light. The kitchen includes a cozy breakfast nook that opens to a patio-ideal for morning coffee or evening dining while taking in sweeping Okanagan Valley views. The main floor also features a large primary bedroom with a 4piece ensuite, a second bedroom, 4-piece guest bathroom, and convenient one-level living. Downstairs, you'll find a large storage room for the main living area and a completely renovated 2-bedroom suite with a separate entrance, stunning new kitchen, updated flooring, fresh paint, and a spacious layoutperfect as a mortgage helper or extended family space. This home has seen extensive upgrades including a new A/C unit and hot water tank in 2023, triplepane Low E windows throughout (2024), new gutters (2021), full interior repaint (2025), and a fully updated basement suite (2025). Other highlights include a double car garage, extra outdoor parking, and copper/pex plumbing throughout. This home has all the big tickets items done and is ready for its new owners! (id:6769)