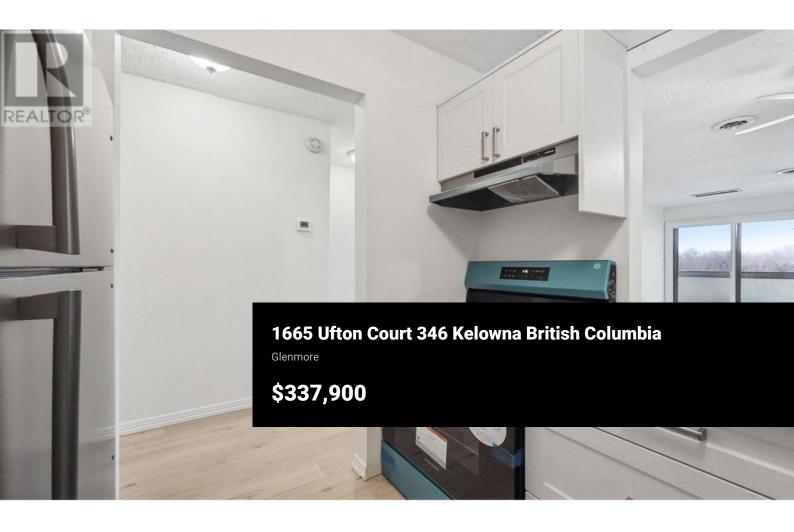

Welcome to Tudor Manor! A lovely top floor 1-bedroom, 1-bath unit with amazing views of the park just across the street. This unit has a very well laid out covered deck area which is ideal for entertaining and catching the sunsets in the western sky! Once inside this 1000+ square foot unit, you'll enjoy the new vinyl plank flooring, freshly painted walls and baseboards as well as your NEW kitchen! All appliances, countertops, sink and cabinetry were replaced during this total kitchen renovation! The owner has also replaced the original furnace less than a year ago! And just when you thought the surprises were over, walk in to your updated cheater en-suite complete with newer shower, toilet and tile flooring! This unit comes with several storage options including a private storage room in the parkade offering tons of space! Just outside your door is the convenience of being connected to the rail trail, the shopper shuttle bus routes and a variety of retail choices at your fingertips! All that you need to bring is your smile and your realtor, and this amazing home can soon be yours! It's move in ready! (id:6769)