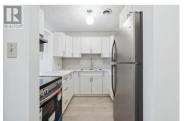

Welcome to Tudor Manor! A lovely top floor 1-bedroom, 1-bath unit with amazing views of the park just across the street. This unit has a very well laid out covered deck area which is ideal for entertaining and catching the sunsets in the western sky! Once inside this 1000+ square foot unit, you'll enjoy the new vinyl plank flooring, freshly painted walls and baseboards as well as your NEW kitchen! All appliances, countertops, sink and cabinetry were replaced during this total kitchen renovation! The owner has also replaced the original furnace less than a year ago! And just when you thought the surprises were over, walk in to your updated cheater en-suite complete with newer shower, toilet and tile flooring! This unit comes with several storage options including a private storage room in the parkade offering tons of space! Just outside your door is the convenience of being connected to the rail trail, the shopper shuttle bus routes and a variety of retail choices at your fingertips! All that you need to bring is your smile and your realtor, and this amazing home can soon be yours! It's move in ready! (id:6769)