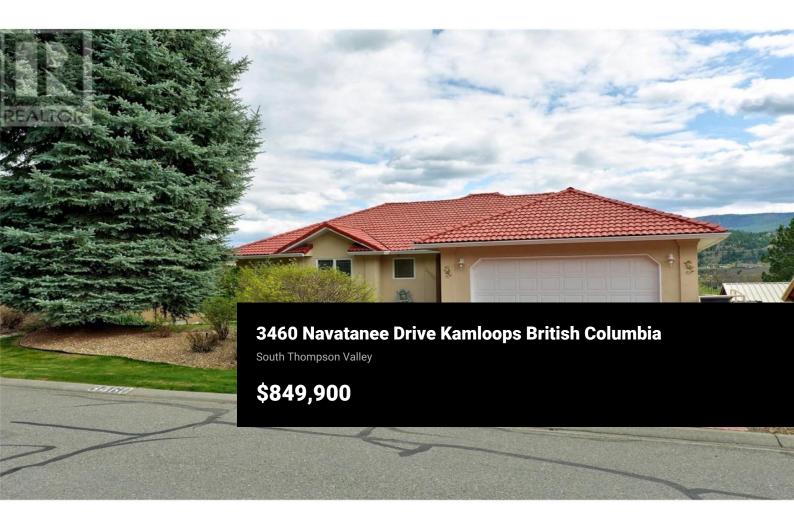

Nestled along the 3rd fairway of Rivershore Estates & Golf Links, this home offers a serene retreat with panoramic south-facing views. This custom-built level-entry bungalow features a full walk-out basement, seamlessly blending indoor comfort with outdoor leisure. The main level is bathed in natural light, showcasing hardwood and tile flooring, vaulted ceilings, and a spacious living area that opens onto a generous deck--perfect for entertaining or quiet reflection. The gourmet kitchen is features custom granite countertops and flows into a comfortable dining space. Two bedrooms and two bathrooms on this floor include a primary suite with a 4-piece ensuite. The lower level extends the living space with a huge recreation room leading to a private backyard oasis, complete with a heated in-ground pool. Two additional bedrooms, a full bathroom, and ample storage complete this level. Modern amenities such as a new furnace (2020), updated pool equipment (2021), central air conditioning, and underground sprinklers enhance the home's appeal. A double garage and a low monthly strata fee of \$275, covering water, sewer, and garbage services add to the convenience of this exceptional property. (id:6769)