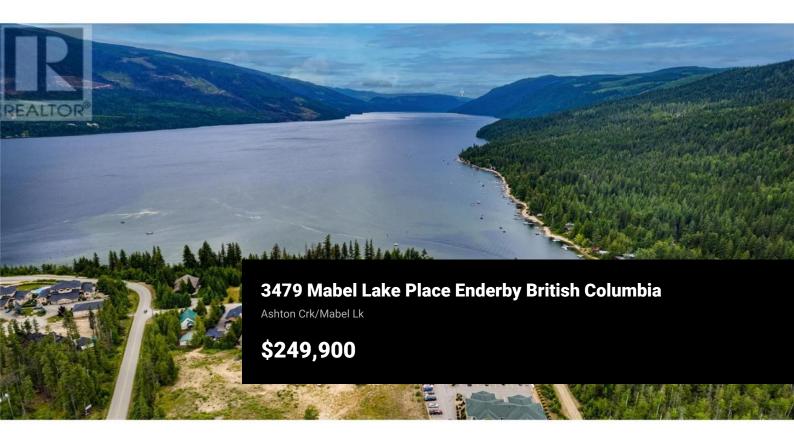

Fantastic year round or recreational building lot at Mabel Lake Resort. Large .27 acre lot located at the end of a cul-de-sac on a no thru street. Great location within the resort and a short walking distance to the great amenities - white sand beaches, moorage, boat launch, golf course, airpark. The ultimate four season recreational destination. Community water and sewer disposal. Bring your own plans or see builder plans on file for this lot - cabin plans in place could be ready for Spring 2024 occupancy. Please see cabin listing at MLS 10286021. (id:6769)