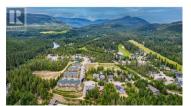

Fantastic year round or recreational building lot at Mabel Lake Resort. Large .27 acre lot located at the end of a cul-de-sac on a no thru street. Great location within the resort and a short walking distance to the great amenities - white sand beaches, moorage, boat launch, golf course, airpark. The ultimate four season recreational destination. Community water and sewer disposal. Bring your own plans or see builder plans on file for this lot - cabin plans in place could be ready for Spring 2024 occupancy. Please see cabin listing at MLS 10286021. (id:6769)