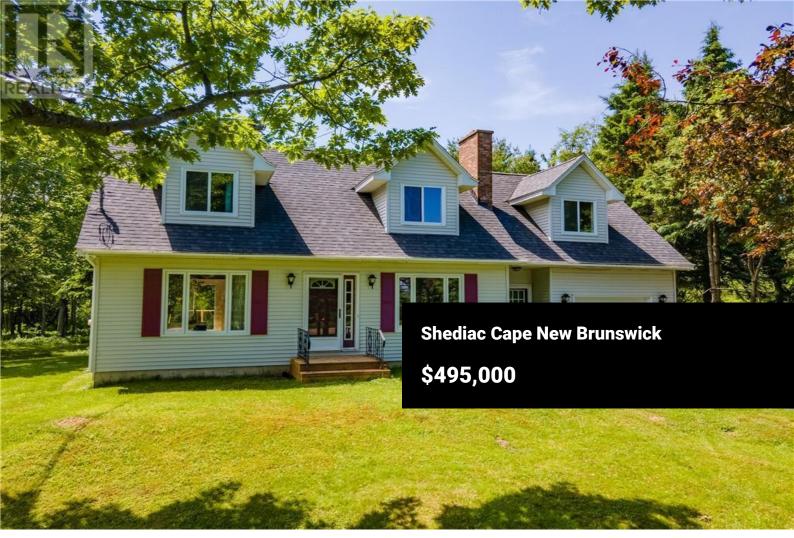

- 4 impressive size bedrooms - 2 great size living rooms - Kitchen and dining room - 1.5 bath - Basement 70% finished - Mudroom - Attached garage \*\*\*
House type: Cape Cod Flooring: Hardwood and ceramic tiles on main floor, Laminate flooring on 2nd level \*\*\* Square footage: 1940 sq ft (not including basement) Main floor: 790 sq ft Second floor: 1150 sq ft \*\*\* Land size: 1.5 acre lot (approx. 325 front x 200 deep) \*\*\*Parking - Attached garage & paved driveway \*\*\*Landscape: 100+ mature trees, and lots of green lawn \*\*\*Renovations: \*\*\*Windows recently replaced, roof re-done in last 10 years, new patio deck, new main bathroom tub, toilet and sink \*\*\* Waterview - Across the road from beautiful Bay of Shediac \*\*\* Accessibility - 5 km from downtown Shediac, 10 km from beautiful Parlee Beach, 20 mins from Dieppe/Moncton (id:6769)