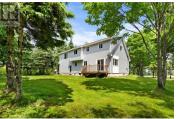

- 4 impressive size bedrooms - 2 great size living rooms - Kitchen and dining room - 1.5 bath - Basement 70% finished - Mudroom - Attached garage \*\*\*
House type: Cape Cod Flooring: Hardwood and ceramic tiles on main floor, Laminate flooring on 2nd level \*\*\* Square footage: 1940 sq ft (not including basement) Main floor: 790 sq ft Second floor: 1150 sq ft \*\*\* Land size: 1.5 acre lot (approx. 325 front x 200 deep) \*\*\*Parking - Attached garage & paved driveway \*\*\*Landscape: 100+ mature trees, and lots of green lawn \*\*\*Renovations: \*\*\*Windows recently replaced, roof re-done in last 10 years, new patio deck, new main bathroom tub, toilet and sink \*\*\* Waterview - Across the road from beautiful Bay of Shediac \*\*\* Accessibility - 5 km from downtown Shediac, 10 km from beautiful Parlee Beach, 20 mins from Dieppe/Moncton (id:6769)