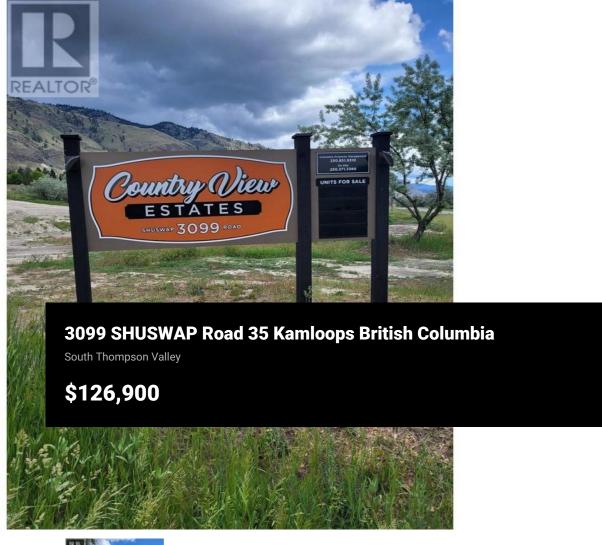

Please see the Developers Disclosure statement attached - 45 bare land strata lots of various sizes starting at 4000 square feet and up. These lots are part of a MHP that has 60 units in totals. The Developer intends to firstly offer strata lots for sale to those tenants of the Development currently renting or leasing such strata lots and subsequently offer such strata lots for sale to the general public as an investment. The present owners collect a monthly pad rent from each unit located on the lot and that fee is increasing every year. Presently the monthly income ranges from \$420 to \$480 . Any strata lot purchased by the general public will be subject to existing tenancies operated in accordance with the provisions of the Manufactured Home Park Tenancy Act. (id:6769)