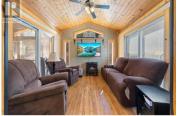

Welcome to Paradise Valley Living - Your Okanagan Escape! 35-4835 Paradise Valley Drive, Peachland BC Discover the perfect blend of modern comfort and rustic charm in this meticulously maintained 2-bedroom, 1-bathroom cottage retreat, just 10 minutes to Peachland & West Kelowna, and only 30 minutes to downtown Kelowna. This spacious park model home boasts 663 sq ft of indoor living space, making it the largest unit in Paradise Valley. Thoughtfully designed for full-time living or a luxurious weekend getaway, this home features high-end finishes throughout, including beautiful countertops, gas stove, gas furnace, central air conditioning and laundry. The enclosed sunroom and walkout covered deck offer the best of indoor/outdoor living - perfect for entertaining or simply relaxing in nature with your morning coffee or evening BBQ. Additional highlights include: Spacious open-concept layout. Large outdoor deck area. Storage shed for all your gear. Pet-friendly and & long-term rentals allowed. Quiet forested surroundings, ideal for hiking, exploring, and reconnecting with nature. Whether you're looking for an affordable year-round home, a vacation property, or an investment rental, this is a rare opportunity to own in one of the Okanagan's most serene and sought-after communities. Truly the most living for less in the Okanagan - don't miss out on this hidden gem! (id:6769)