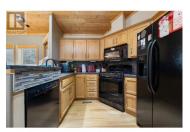

Welcome to Paradise Valley Living - Your Okanagan Escape! 35-4835 Paradise Valley Drive, Peachland BC Discover the perfect blend of modern comfort and rustic charm in this meticulously maintained 2-bedroom, 1-bathroom cottage retreat, just 10 minutes to Peachland & West Kelowna, and only 30 minutes to downtown Kelowna. This spacious park model home boasts 663 sq ft of indoor living space, making it the largest unit in Paradise Valley. Thoughtfully designed for full-time living or a luxurious weekend getaway, this home features high-end finishes throughout, including beautiful countertops, gas stove, gas furnace, central air conditioning and laundry. The enclosed sunroom and walkout covered deck offer the best of indoor/outdoor living - perfect for entertaining or simply relaxing in nature with your morning coffee or evening BBQ. Additional highlights include: Spacious open-concept layout. Large outdoor deck area. Storage shed for all your gear. Pet-friendly and & long-term rentals allowed. Quiet forested surroundings, ideal for hiking, exploring, and reconnecting with nature. Whether you're looking for an affordable year-round home, a vacation property, or an investment rental, this is a rare opportunity to own in one of the Okanagan's most serene and sought-after communities. Truly the most living for less in the Okanagan - don't miss out on this hidden gem! (id:6769)