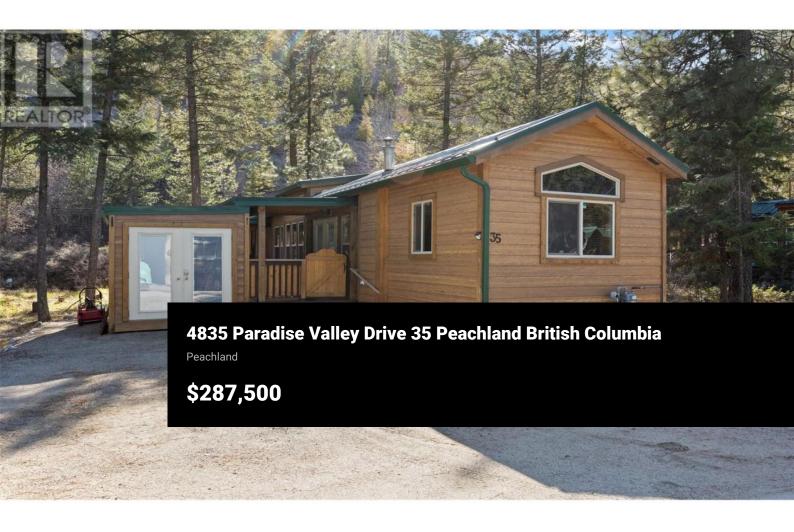

Welcome to Paradise Valley Living - Your Okanagan Escape! 35-4835 Paradise Valley Drive, Peachland BC Discover the perfect blend of modern comfort and rustic charm in this meticulously maintained 2-bedroom, 1-bathroom cottage retreat, just 10 minutes to Peachland & West Kelowna, and only 30 minutes to downtown Kelowna. This spacious park model home boasts 663 sq ft of indoor living space, making it the largest unit in Paradise Valley. Thoughtfully designed for full-time living or a luxurious weekend getaway, this home features high-end finishes throughout, including beautiful countertops, gas stove, gas furnace, central air conditioning and laundry. The enclosed sunroom and walkout covered deck offer the best of indoor/outdoor living - perfect for entertaining or simply relaxing in nature with your morning coffee or evening BBQ. Additional highlights include: Spacious open-concept layout. Large outdoor deck area. Storage shed for all your gear. Pet-friendly and & long-term rentals allowed. Quiet forested surroundings, ideal for hiking, exploring, and reconnecting with nature. Whether you're looking for an affordable year-round home, a vacation property, or an investment rental, this is a rare opportunity to own in one of the Okanagan's most serene and sought-after communities. Truly the most living for less in the Okanagan - don't miss out on this hidden gem! (id:6769)