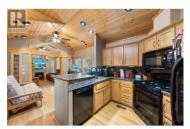

Welcome to Paradise Valley Living - Your Okanagan Escape! 35-4835 Paradise Valley Drive, Peachland BC Discover the perfect blend of modern comfort and rustic charm in this meticulously maintained 2-bedroom, 1-bathroom cottage retreat, just 10 minutes to Peachland & West Kelowna, and only 30 minutes to downtown Kelowna. This spacious park model home boasts 663 sq ft of indoor living space, making it the largest unit in Paradise Valley. Thoughtfully designed for full-time living or a luxurious weekend getaway, this home features high-end finishes throughout, including beautiful countertops, gas stove, gas furnace, central air conditioning and laundry. The enclosed sunroom and walkout covered deck offer the best of indoor/outdoor living - perfect for entertaining or simply relaxing in nature with your morning coffee or evening BBQ. Additional highlights include: Spacious open-concept layout. Large outdoor deck area. Storage shed for all your gear. Pet-friendly and & long-term rentals allowed. Quiet forested surroundings, ideal for hiking, exploring, and reconnecting with nature. Whether you're looking for an affordable year-round home, a vacation property, or an investment rental, this is a rare opportunity to own in one of the Okanagan's most serene and sought-after communities. Truly the most living for less in the Okanagan - don't miss out on this hidden gem! (id:6769)