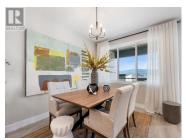

DEVELOPER PAYING THE GST! \$38,900. Value No Property Transfer Tax if Primary Residence. Introducing ""The Ledge," Aldebaran Homes' newest development in the Rise community. This luxurious modern contemporary townhome offers an exceptional living experience in a vibrant new neighborhood. This three-level home boasts 1,767 sq ft with 3 bedrooms and 3 bathrooms. Features include double decks, a walkout patio, and an oversized 19' x 40' garage. Standout amenities include: Rev Par wood floors Stainless KitchenAid appliances with gas cooktop and wall oven Elegant tiled shower with 10 mm glass and a soaker tub 9 foot ceilings and expansive windows on the main floor Aldebaran ensures your comfort and peace of mind with: 6"" concrete party walls between units High-efficiency furnaces with A/C Low E windows BC New Home Warranty Don't miss the opportunity to own this stunning new home in a thriving community! (id:6769)