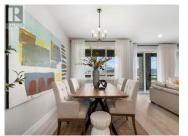

DEVELOPER PAYING THE GST! \$38,900. Value No Property Transfer Tax if Primary Residence. Introducing ""The Ledge," Aldebaran Homes' newest development in the Rise community. This luxurious modern contemporary townhome offers an exceptional living experience in a vibrant new neighborhood. This three-level home boasts 1,767 sq ft with 3 bedrooms and 3 bathrooms. Features include double decks, a walkout patio, and an oversized 19' x 40' garage. Standout amenities include: Rev Par wood floors Stainless KitchenAid appliances with gas cooktop and wall oven Elegant tiled shower with 10 mm glass and a soaker tub 9 foot ceilings and expansive windows on the main floor Aldebaran ensures your comfort and peace of mind with: 6"" concrete party walls between units High-efficiency furnaces with A/C Low E windows BC New Home Warranty Don't miss the opportunity to own this stunning new home in a thriving community! (id:6769)