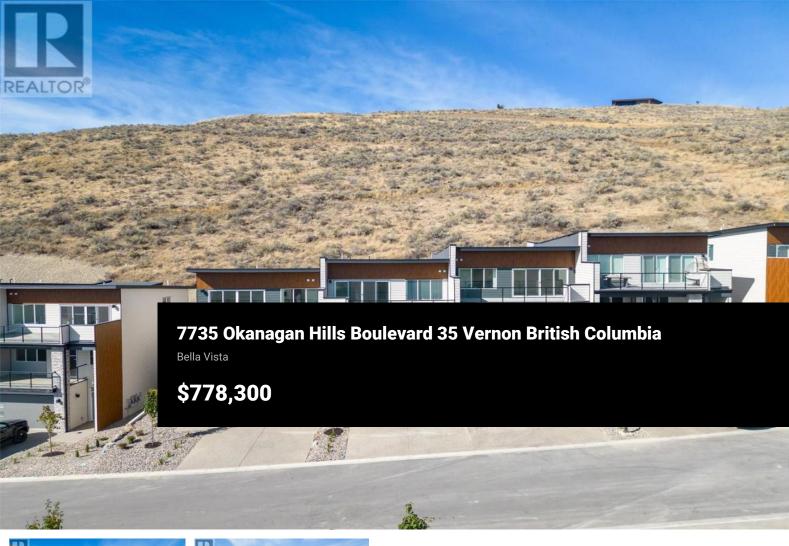

DEVELOPER PAYING THE GST! \$38,900. Value No Property Transfer Tax if Primary Residence. Introducing ""The Ledge," Aldebaran Homes' newest development in the Rise community. This luxurious modern contemporary townhome offers an exceptional living experience in a vibrant new neighborhood. This three-level home boasts 1,767 sq ft with 3 bedrooms and 3 bathrooms. Features include double decks, a walkout patio, and an oversized 19' x 40' garage. Standout amenities include: Rev Par wood floors Stainless KitchenAid appliances with gas cooktop and wall oven Elegant tiled shower with 10 mm glass and a soaker tub 9 foot ceilings and expansive windows on the main floor Aldebaran ensures your comfort and peace of mind with: 6"" concrete party walls between units High-efficiency furnaces with A/C Low E windows BC New Home Warranty Don't miss the opportunity to own this stunning new home in a thriving community! (id:6769)