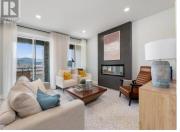

DEVELOPER PAYING THE GST! \$38,900. Value No Property Transfer Tax if Primary Residence. Introducing ""The Ledge," Aldebaran Homes' newest development in the Rise community. This luxurious modern contemporary townhome offers an exceptional living experience in a vibrant new neighborhood. This three-level home boasts 1,767 sq ft with 3 bedrooms and 3 bathrooms. Features include double decks, a walkout patio, and an oversized 19' x 40' garage. Standout amenities include: Rev Par wood floors Stainless KitchenAid appliances with gas cooktop and wall oven Elegant tiled shower with 10 mm glass and a soaker tub 9 foot ceilings and expansive windows on the main floor Aldebaran ensures your comfort and peace of mind with: 6"" concrete party walls between units High-efficiency furnaces with A/C Low E windows BC New Home Warranty Don't miss the opportunity to own this stunning new home in a thriving community! (id:6769)