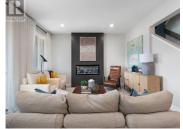

DEVELOPER PAYING THE GST! \$38,900. Value No Property Transfer Tax if Primary Residence. Introducing ""The Ledge," Aldebaran Homes' newest development in the Rise community. This luxurious modern contemporary townhome offers an exceptional living experience in a vibrant new neighborhood. This three-level home boasts 1,767 sq ft with 3 bedrooms and 3 bathrooms. Features include double decks, a walkout patio, and an oversized 19' x 40' garage. Standout amenities include: Rev Par wood floors Stainless KitchenAid appliances with gas cooktop and wall oven Elegant tiled shower with 10 mm glass and a soaker tub 9 foot ceilings and expansive windows on the main floor Aldebaran ensures your comfort and peace of mind with: 6"" concrete party walls between units High-efficiency furnaces with A/C Low E windows BC New Home Warranty Don't miss the opportunity to own this stunning new home in a thriving community! (id:6769)