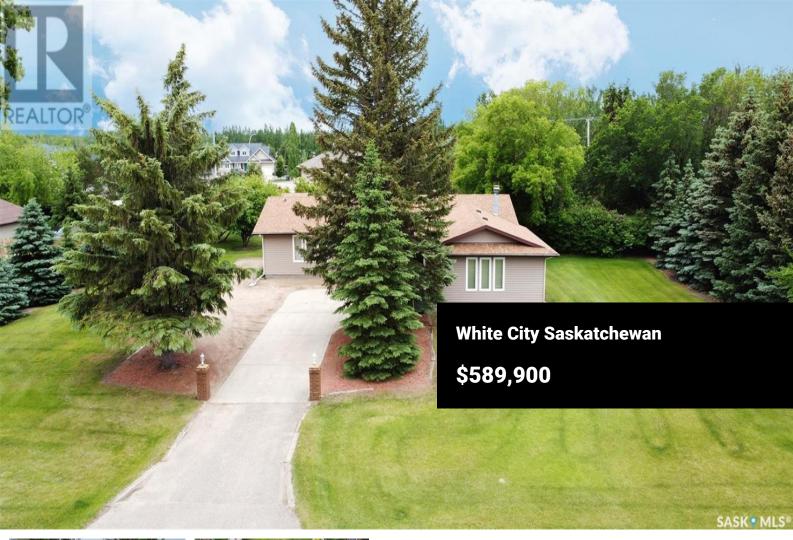

Welcome to 35 Meadow Road in the town of White City across from Wheatland park. This 1981 built, 3 bedroom 3 bathroom, 1,719 square foot bungalow sits on a .74 acre lot. The front of the home has a lawn, rv parking, trees and a single drive leading to the 24'x22' double attached heated and insulated garage that has a workbench and storage. The private backyard is massive with a lush lawn, underground sprinkler system, a well that is used for irrigation as the house is hooked up to town water, block patio, a large garden area, two sheds and the property is lined with trees and lilac bushes. The property also has plenty of fruit trees on it including apple trees, a cherry plum tree, a saskatoon berry tree and a rhubarb patch. You enter the home into the foyer that opens to the formal living room with a large window and modern laminate flooring. Next is the cozy living room with a wood burning fireplace. The dining room has multiple windows and access to the patio and backyard! The kitchen has plenty of cupboards and counterspace. The fridge, stove, dishwasher and microwave are all included. The mudroom has a closet for storage, access to the side yard and the garage! Down the hall the first stop is the bright primary bedroom with a walk in closet and a 2 piece ensuite bathroom. Next is the main 4 piece bathroom. The laundry area is neatly tucked behind closet doors and include...