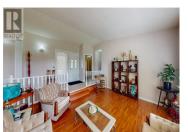

Welcome to 35 Meadow Road in the town of White City across from Wheatland park. This 1981 built, 3 bedroom 3 bathroom, 1,719 square foot bungalow sits on a .74 acre lot. The front of the home has a lawn, rv parking, trees and a single drive leading to the 24'x22' double attached heated and insulated garage that has a workbench and storage. The private backyard is massive with a lush lawn, underground sprinkler system, a well that is used for irrigation as the house is hooked up to town water, block patio, a large garden area, two sheds and the property is lined with trees and lilac bushes. The property also has plenty of fruit trees on it including apple trees, a cherry plum tree, a saskatoon berry tree and a rhubarb patch. You enter the home into the foyer that opens to the formal living room with a large window and modern laminate flooring. Next is the cozy living room with a wood burning fireplace. The dining room has multiple windows and access to the patio and backyard! The kitchen has plenty of cupboards and counterspace. The fridge, stove, dishwasher and microwave are all included. The mudroom has a closet for storage, access to the side yard and the garage! Down the hall the first stop is the bright primary bedroom with a walk in closet and a 2 piece ensuite bathroom. Next is the main 4 piece bathroom. The laundry area is neatly tucked behind closet doors and include...