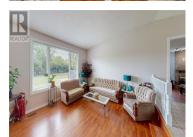

Welcome to 35 Meadow Road in the town of White City across from Wheatland park. This 1981 built, 3 bedroom 3 bathroom, 1,719 square foot bungalow sits on a .74 acre lot. The front of the home has a lawn, rv parking, trees and a single drive leading to the 24'x22' double attached heated and insulated garage that has a workbench and storage. The private backyard is massive with a lush lawn, underground sprinkler system, a well that is used for irrigation as the house is hooked up to town water, block patio, a large garden area, two sheds and the property is lined with trees and lilac bushes. The property also has plenty of fruit trees on it including apple trees, a cherry plum tree, a saskatoon berry tree and a rhubarb patch. You enter the home into the foyer that opens to the formal living room with a large window and modern laminate flooring. Next is the cozy living room with a wood burning fireplace. The dining room has multiple windows and access to the patio and backyard! The kitchen has plenty of cupboards and counterspace. The fridge, stove, dishwasher and microwave are all included. The mudroom has a closet for storage, access to the side yard and the garage! Down the hall the first stop is the bright primary bedroom with a walk in closet and a 2 piece ensuite bathroom. Next is the main 4 piece bathroom. The laundry area is neatly tucked behind closet doors and include...