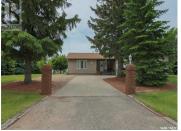

Welcome to 35 Meadow Road in the town of White City across from Wheatland park. This 1981 built, 3 bedroom 3 bathroom, 1,719 square foot bungalow sits on a .74 acre lot. The front of the home has a lawn, rv parking, trees and a single drive leading to the 24'x22' double attached heated and insulated garage that has a workbench and storage. The private backyard is massive with a lush lawn, underground sprinkler system, a well that is used for irrigation as the house is hooked up to town water, block patio, a large garden area, two sheds and the property is lined with trees and lilac bushes. The property also has plenty of fruit trees on it including apple trees, a cherry plum tree, a saskatoon berry tree and a rhubarb patch. You enter the home into the foyer that opens to the formal living room with a large window and modern laminate flooring. Next is the cozy living room with a wood burning fireplace. The dining room has multiple windows and access to the patio and backyard! The kitchen has plenty of cupboards and counterspace. The fridge, stove, dishwasher and microwave are all included. The mudroom has a closet for storage, access to the side yard and the garage! Down the hall the first stop is the bright primary bedroom with a walk in closet and a 2 piece ensuite bathroom. Next is the main 4 piece bathroom. The laundry area is neatly tucked behind closet doors and include...