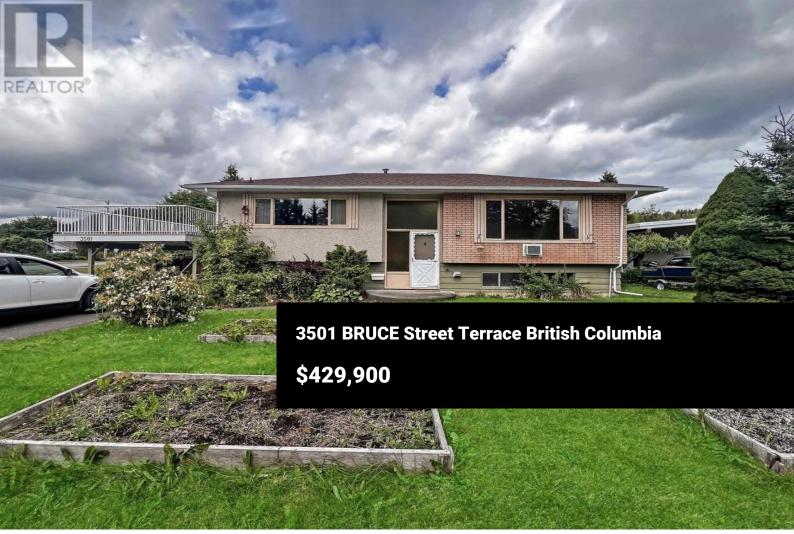

\* PREC - Personal Real Estate Corporation. Full of vintage charm and endless potential! This corner lot home features a rooftop deck with stunning mountain views and unforgettable sunsets. Upstairs offers 3 bedrooms, a 4pc bath, and a bright kitchen with access to the deck. Downstairs has a spacious rec room with built-in bar, 3pc bath, and 2 more bedrooms. Roof replaced in 2017. Located in a fantastic neighborhood, walking distance to all levels of schools. A unique home with character-ready for your vision! (id:6769)