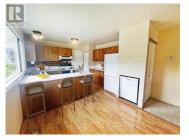

\* PREC - Personal Real Estate Corporation. Full of vintage charm and endless potential! This corner lot home features a rooftop deck with stunning mountain views and unforgettable sunsets. Upstairs offers 3 bedrooms, a 4pc bath, and a bright kitchen with access to the deck. Downstairs has a spacious rec room with built-in bar, 3pc bath, and 2 more bedrooms. Roof replaced in 2017. Located in a fantastic neighborhood, walking distance to all levels of schools. A unique home with character-ready for your vision! (id:6769)