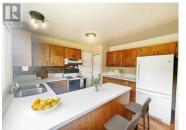

\* PREC - Personal Real Estate Corporation. Full of vintage charm and endless potential! This corner lot home features a rooftop deck with stunning mountain views and unforgettable sunsets. Upstairs offers 3 bedrooms, a 4pc bath, and a bright kitchen with access to the deck. Downstairs has a spacious rec room with built-in bar, 3pc bath, and 2 more bedrooms. Roof replaced in 2017. Located in a fantastic neighborhood, walking distance to all levels of schools. A unique home with character-ready for your vision! (id:6769)