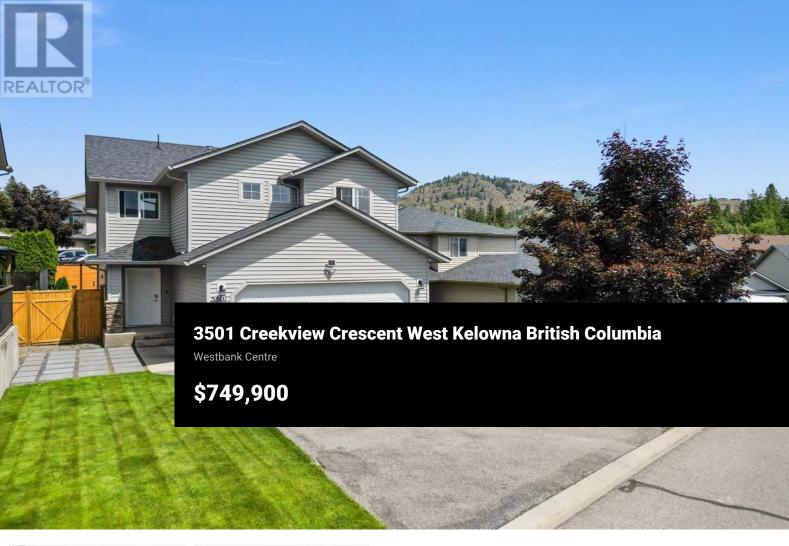

Modern Family Gem in the Heart of Wine Country - fantastic, move-in-ready family home that checks every box. Located in a sought-after neighborhood near Gellatly Beach, West Kelowna Yacht Club, schools, scenic walking and biking paths, and just a 5 minute walk from an 18-hole golf course and the renowned Mission Hill and other Okanagan wineries, this home offers both lifestyle and convenience. There's even a private, GATED playground for the kids. Step inside and be greeted by a generous foyer that flows into a bright, open-concept main floor. The stylish kitchen features versatile shaker-style cabinetry and newer stainless steel appliances, while the cathedral ceiling in the living area adds a dramatic, loft-inspired feel--perfect for modern living and entertaining. Enjoy solid hardwood floors throughout the main and upper levels, with the added comfort of new carpets (2023) in all bedrooms. The upper level keeps family close with three well-appointed bedrooms, new toilets (2023), while the lower level offers a fourth bedroom, a home theatre space, a generous home office space, roughed-in bathroom, and plenty of storage-ideal for growing families or hosting guests. Outdoors, you'll find a private, secure, and professionally landscaped yard, perfect for kids, pets, and summer gatherings. This home is smoke-free, pet-free, and meticulously maintained. No property transfer ...