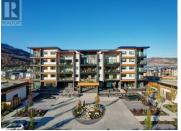

Welcome to ARIVA, and featuring THE premium Residence in one of Kelowna's newest and brightest condo developments perfectly situated to capture the morning sun and spectacular lake views. This brand new, 3 bed, 3.5 bath home features warm brushed Oak hardwood floors, vaulted 14 ft ceilings in the great room, and calming modern finishes throughout. Enjoy an eye-catching, Cosentino Dekton Stonika Berge waterfall island countertop and backsplash with Cambria White Cliff polished countertops in the remainder of the kitchen, wine bar, bathrooms, and ensuite. This unit also features professional kitchen appliances and motorized blinds. Watch the sunset over Lake Okanagan and downtown Kelowna from the comfort of the 575 sq. Ft. Deck area before heading inside to the cozy up to a beautiful gas fireplace. This home comes with 2 of the best underground parking stalls #11 & 12. plus a convenient storage room in the suite. ARIVA has plenty of fantastic amenities including pickle ball courts, a 60' pool and spa, pool cabana, sports pavilion, fitness gym, yoga studio, steam baths, multipurpose room, activities coordinator office, bistro, wine bar, residents lounge and lakeview terrace. Ariva offers a Lifestyle not just a condo. This WOW suite must be seen to be fully appreciated! \*This property is not subject to Spec Tax if you choose to purchase it as a part-time residence. (id:6769)