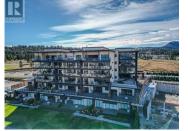

Welcome to ARIVA, and featuring THE premium Residence in one of Kelowna's newest and brightest condo developments perfectly situated to capture the morning sun and spectacular lake views. This brand new, 3 bed, 3.5 bath home features warm brushed Oak hardwood floors, vaulted 14 ft ceilings in the great room, and calming modern finishes throughout. Enjoy an eye-catching, Cosentino Dekton Stonika Berge waterfall island countertop and backsplash with Cambria White Cliff polished countertops in the remainder of the kitchen, wine bar, bathrooms, and ensuite. This unit also features professional kitchen appliances and motorized blinds. Watch the sunset over Lake Okanagan and downtown Kelowna from the comfort of the 575 sq. Ft. Deck area before heading inside to the cozy up to a beautiful gas fireplace. This home comes with 2 of the best underground parking stalls #11 & 12. plus a convenient storage room in the suite. ARIVA has plenty of fantastic amenities including pickle ball courts, a 60' pool and spa, pool cabana, sports pavilion, fitness gym, yoga studio, steam baths, multipurpose room, activities coordinator office, bistro, wine bar, residents lounge and lakeview terrace. Ariva offers a Lifestyle not just a condo. This WOW suite must be seen to be fully appreciated! \*This property is not subject to Spec Tax if you choose to purchase it as a part-time residence. (id:6769)