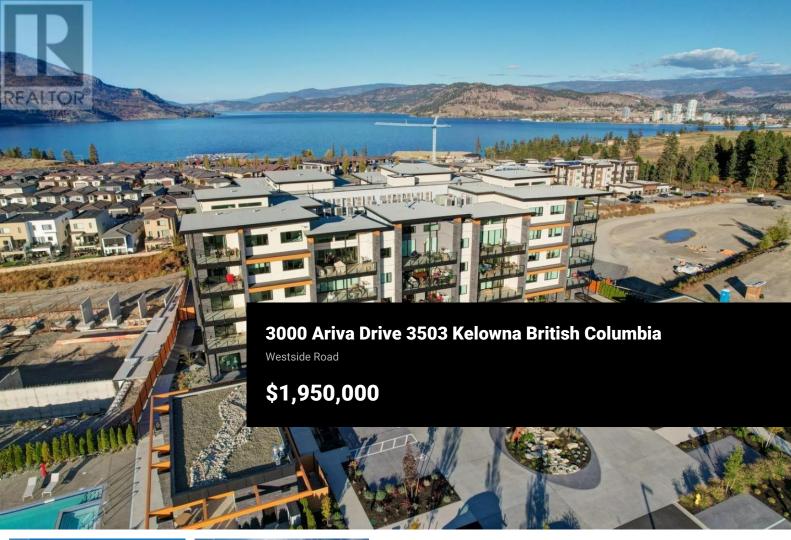

Welcome to ARIVA, and featuring THE premium Residence in one of Kelowna's newest and brightest condo developments perfectly situated to capture the morning sun and spectacular lake views. This brand new, 3 bed, 3.5 bath home features warm brushed Oak hardwood floors, vaulted 14 ft ceilings in the great room, and calming modern finishes throughout. Enjoy an eye-catching, Cosentino Dekton Stonika Berge waterfall island countertop and backsplash with Cambria White Cliff polished countertops in the remainder of the kitchen, wine bar, bathrooms, and ensuite. This unit also features professional kitchen appliances and motorized blinds. Watch the sunset over Lake Okanagan and downtown Kelowna from the comfort of the 575 sq. Ft. Deck area before heading inside to the cozy up to a beautiful gas fireplace. This home comes with 2 of the best underground parking stalls #11 & 12. plus a convenient storage room in the suite. ARIVA has plenty of fantastic amenities including pickle ball courts, a 60' pool and spa, pool cabana, sports pavilion, fitness gym, yoga studio, steam baths, multipurpose room, activities coordinator office, bistro, wine bar, residents lounge and lakeview terrace. Ariva offers a Lifestyle not just a condo. This WOW suite must be seen to be fully appreciated! \*This property is not subject to Spec Tax if you choose to purchase it as a part-time residence. (id:6769)