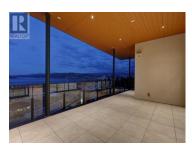

Welcome to ARIVA, and featuring THE premium Residence in one of Kelowna's newest and brightest condo developments perfectly situated to capture the morning sun and spectacular lake views. This brand new, 3 bed, 3.5 bath home features warm brushed Oak hardwood floors, vaulted 14 ft ceilings in the great room, and calming modern finishes throughout. Enjoy an eye-catching, Cosentino Dekton Stonika Berge waterfall island countertop and backsplash with Cambria White Cliff polished countertops in the remainder of the kitchen, wine bar, bathrooms, and ensuite. This unit also features professional kitchen appliances and motorized blinds. Watch the sunset over Lake Okanagan and downtown Kelowna from the comfort of the 575 sq. Ft. Deck area before heading inside to the cozy up to a beautiful gas fireplace. This home comes with 2 of the best underground parking stalls #11 & 12. plus a convenient storage room in the suite. ARIVA has plenty of fantastic amenities including pickle ball courts, a 60' pool and spa, pool cabana, sports pavilion, fitness gym, yoga studio, steam baths, multipurpose room, activities coordinator office, bistro, wine bar, residents lounge and lakeview terrace. Ariva offers a Lifestyle not just a condo. This WOW suite must be seen to be fully appreciated! \*This property is not subject to Spec Tax if you choose to purchase it as a part-time residence. (id:6769)