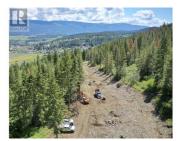

Take advantage of this fabulous opportunity to build your dream home. Gently sloping, well treed, 2.5 acre lot. Excellent views of Enderby, river, valley and cliffs. Ready to build with driveway & well installed. Many good building sites. Access off Ravens Roost driveway. Private driveway. Telus Fiber Optics coming soon. Area of new homes. Hwy 97A to Enderby, LEFT onto Knight Ave, RIGHT onto Salmon Arm Drive, follow all the way & go LEFT onto Gunter Ellison Road, follow & then slight RIGHT onto Twin Lakes Road then RIGHT onto Oxbow Pla (id:6769)