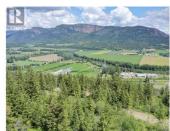

Take advantage of this fabulous opportunity to build your dream home. Gently sloping, well treed, 2.5 acre lot. Excellent views of Enderby, river, valley and cliffs. Ready to build with driveway & well installed. Many good building sites. Access off Ravens Roost driveway. Private driveway. Telus Fiber Optics coming soon. Area of new homes. Hwy 97A to Enderby, LEFT onto Knight Ave, RIGHT onto Salmon Arm Drive, follow all the way & go LEFT onto Gunter Ellison Road, follow & then slight RIGHT onto Twin Lakes Road then RIGHT onto Oxbow Pla (id:6769)