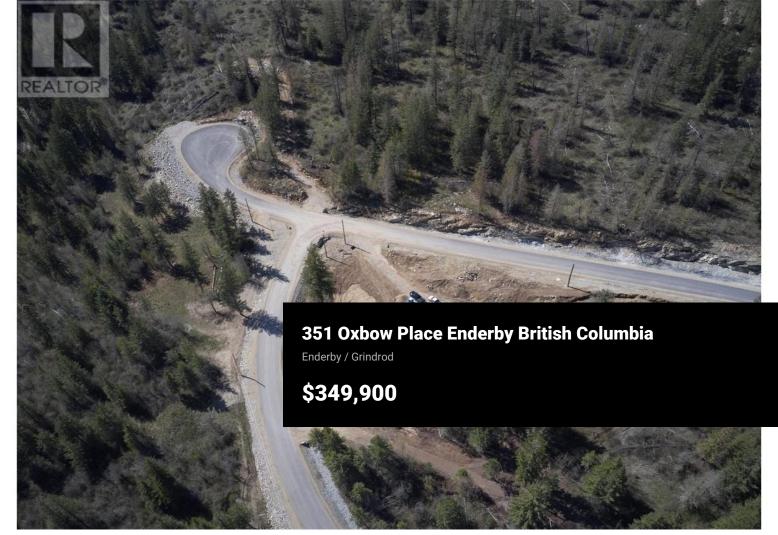

Take advantage of this fabulous opportunity to build your dream home. Gently sloping, well treed, 2.5 acre lot. Excellent views of Enderby, river, valley and cliffs. Ready to build with driveway & well installed. Many good building sites. Access off Ravens Roost driveway. Private driveway. Telus Fiber Optics coming soon. Area of new homes. Hwy 97A to Enderby, LEFT onto Knight Ave, RIGHT onto Salmon Arm Drive, follow all the way & go LEFT onto Gunter Ellison Road, follow & then slight RIGHT onto Twin Lakes Road then RIGHT onto Oxbow Pla (id:6769)