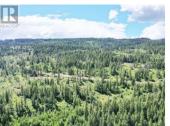

Take advantage of this fabulous opportunity to build your dream home. Gently sloping, well treed, 2.5 acre lot. Excellent views of Enderby, river, valley and cliffs. Ready to build with driveway & well installed. Many good building sites. Access off Ravens Roost driveway. Private driveway. Telus Fiber Optics coming soon. Area of new homes. Hwy 97A to Enderby, LEFT onto Knight Ave, RIGHT onto Salmon Arm Drive, follow all the way & go LEFT onto Gunter Ellison Road, follow & then slight RIGHT onto Twin Lakes Road then RIGHT onto Oxbow Pla (id:6769)