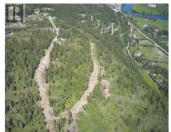

Take advantage of this fabulous opportunity to build your dream home. Gently sloping, well treed, 2.5 acre lot. Excellent views of Enderby, river, valley and cliffs. Ready to build with driveway & well installed. Many good building sites. Access off Ravens Roost driveway. Private driveway. Telus Fiber Optics coming soon. Area of new homes. Hwy 97A to Enderby, LEFT onto Knight Ave, RIGHT onto Salmon Arm Drive, follow all the way & go LEFT onto Gunter Ellison Road, follow & then slight RIGHT onto Twin Lakes Road then RIGHT onto Oxbow Pla (id:6769)