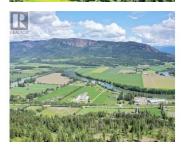

Take advantage of this fabulous opportunity to build your dream home. Gently sloping, well treed, 2.5 acre lot. Excellent views of Enderby, river, valley and cliffs. Ready to build with driveway & well installed. Many good building sites. Access off Ravens Roost driveway. Private driveway. Telus Fiber Optics coming soon. Area of new homes. Hwy 97A to Enderby, LEFT onto Knight Ave, RIGHT onto Salmon Arm Drive, follow all the way & go LEFT onto Gunter Ellison Road, follow & then slight RIGHT onto Twin Lakes Road then RIGHT onto Oxbow Pla (id:6769)