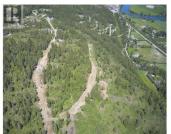

Take advantage of this fabulous opportunity to build your dream home. Gently sloping, well treed, 2.5 acre lot. Excellent views of Enderby, river, valley and cliffs. Ready to build with driveway & well installed. Many good building sites. Access off Ravens Roost driveway. Private driveway. Telus Fiber Optics coming soon. Area of new homes. Hwy 97A to Enderby, LEFT onto Knight Ave, RIGHT onto Salmon Arm Drive, follow all the way & go LEFT onto Gunter Ellison Road, follow & then slight RIGHT onto Twin Lakes Road then RIGHT onto Oxbow Place (id:6769)