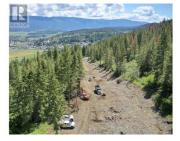

Take advantage of this fabulous opportunity to build your dream home. Gently sloping, well treed, 2.5 acre lot. Excellent views of Enderby, river, valley and cliffs. Ready to build with driveway & well installed. Many good building sites. Access off Ravens Roost driveway. Private driveway. Telus Fiber Optics coming soon. Area of new homes. Hwy 97A to Enderby, LEFT onto Knight Ave, RIGHT onto Salmon Arm Drive, follow all the way & go LEFT onto Gunter Ellison Road, follow & then slight RIGHT onto Twin Lakes Road then RIGHT onto Oxbow Place (id:6769)