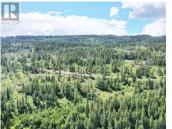

Take advantage of this fabulous opportunity to build your dream home. Gently sloping, well treed, 2.5 acre lot. Excellent views of Enderby, river, valley and cliffs. Ready to build with driveway & well installed. Many good building sites. Access off Ravens Roost driveway. Private driveway. Telus Fiber Optics coming soon. Area of new homes. Hwy 97A to Enderby, LEFT onto Knight Ave, RIGHT onto Salmon Arm Drive, follow all the way & go LEFT onto Gunter Ellison Road, follow & then slight RIGHT onto Twin Lakes Road then RIGHT onto Oxbow Place (id:6769)