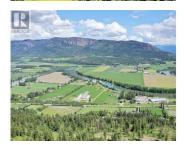

Take advantage of this fabulous opportunity to build your dream home. Gently sloping, well treed, 2.5 acre lot. Excellent views of Enderby, river, valley and cliffs. Ready to build with driveway & well installed. Many good building sites. Access off Ravens Roost driveway. Private driveway. Telus Fiber Optics coming soon. Area of new homes. Hwy 97A to Enderby, LEFT onto Knight Ave, RIGHT onto Salmon Arm Drive, follow all the way & go LEFT onto Gunter Ellison Road, follow & then slight RIGHT onto Twin Lakes Road then RIGHT onto Oxbow Place (id:6769)