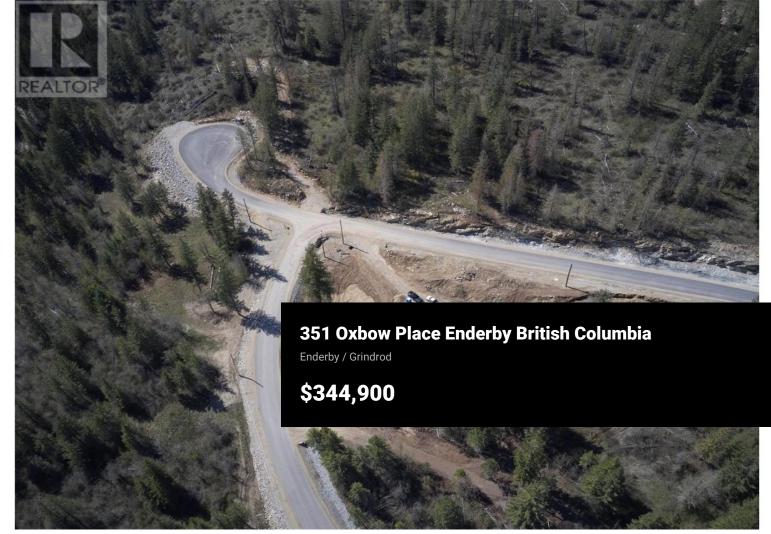

Take advantage of this fabulous opportunity to build your dream home. Gently sloping, well treed, 2.5 acre lot. Excellent views of Enderby, river, valley and cliffs. Ready to build with driveway & well installed. Many good building sites. Access off Ravens Roost driveway. Private driveway. Telus Fiber Optics coming soon. Area of new homes. Hwy 97A to Enderby, LEFT onto Knight Ave, RIGHT onto Salmon Arm Drive, follow all the way & go LEFT onto Gunter Ellison Road, follow & then slight RIGHT onto Twin Lakes Road then RIGHT onto Oxbow Place (id:6769)