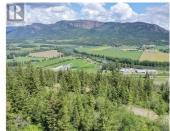

Take advantage of this fabulous opportunity to build your dream home. Gently sloping, well treed, 2.5 acre lot. Excellent views of Enderby, river, valley and cliffs. Ready to build with driveway & well installed. Many good building sites. Access off Ravens Roost driveway. Private driveway. Telus Fiber Optics coming soon. Area of new homes. Hwy 97A to Enderby, LEFT onto Knight Ave, RIGHT onto Salmon Arm Drive, follow all the way & go LEFT onto Gunter Ellison Road, follow & then slight RIGHT onto Twin Lakes Road then RIGHT onto Oxbow Place (id:6769)