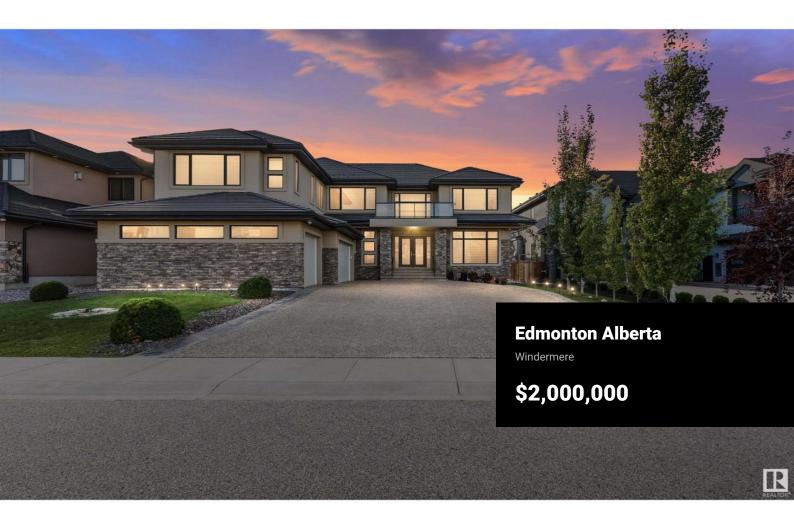

Exquisite, thoughtfully designed & sure to impress, this custom estate offers over 6350 sqft of living space & features 6 bedrooms & 6.5 luxurious bathrooms. Stunning curb appeal accented by aggregate driveway, stone & acrylic finishes & concrete tile roof. Soaring 19ft ceilings create beautiful open sight-lines & an abundance of natural light that showcases the craftsmanship & attention to details throughout. Youll love preparing family meals in the gourmet kitchen with the help of Wolf & Sub-Zero appliances. Elegant dinner parties in the unique raised dining area. Cozy next to the striking floor to ceiling stone clad fireplace. King sized master retreat with spa-like ensuite with automated rain shower system. Theatre with tiered seating & popcorn counter, wet bar & gym. Quality Upgrades include In-floor heating in basement & oversized 3 car garage, Control 4 Home Entertainment System, 2 Central A/C units, Security System, Water System & Energy Efficient. (id:6769)