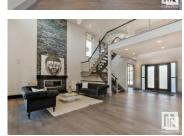

Exquisite, thoughtfully designed & sure to impress, this custom estate offers over 6350 sqft of living space & features 6 bedrooms & 6.5 luxurious bathrooms. Stunning curb appeal accented by aggregate driveway, stone & acrylic finishes & concrete tile roof. Soaring 19ft ceilings create beautiful open sight-lines & an abundance of natural light that showcases the craftsmanship & attention to details throughout. Youll love preparing family meals in the gourmet kitchen with the help of Wolf & Sub-Zero appliances. Elegant dinner parties in the unique raised dining area. Cozy next to the striking floor to ceiling stone clad fireplace. King sized master retreat with spa-like ensuite with automated rain shower system. Theatre with tiered seating & popcorn counter, wet bar & gym. Quality Upgrades include In-floor heating in basement & oversized 3 car garage, Control 4 Home Entertainment System, 2 Central A/C units, Security System, Water System & Energy Efficient. (id:6769)