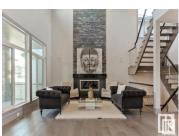

Exquisite, thoughtfully designed & sure to impress, this custom estate offers over 6350 sqft of living space & features 6 bedrooms & 6.5 luxurious bathrooms. Stunning curb appeal accented by aggregate driveway, stone & acrylic finishes & concrete tile roof. Soaring 19ft ceilings create beautiful open sight-lines & an abundance of natural light that showcases the craftsmanship & attention to details throughout. Youll love preparing family meals in the gourmet kitchen with the help of Wolf & Sub-Zero appliances. Elegant dinner parties in the unique raised dining area. Cozy next to the striking floor to ceiling stone clad fireplace. King sized master retreat with spa-like ensuite with automated rain shower system. Theatre with tiered seating & popcorn counter, wet bar & gym. Quality Upgrades include In-floor heating in basement & oversized 3 car garage, Control 4 Home Entertainment System, 2 Central A/C units, Security System, Water System & Energy Efficient. (id:6769)