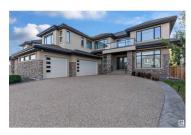

Exquisite, thoughtfully designed & sure to impress, this custom estate offers over 6350 sqft of living space & features 6 bedrooms & 6.5 luxurious bathrooms. Stunning curb appeal accented by aggregate driveway, stone & acrylic finishes & concrete tile roof. Soaring 19ft ceilings create beautiful open sight-lines & an abundance of natural light that showcases the craftsmanship & attention to details throughout. Youll love preparing family meals in the gourmet kitchen with the help of Wolf & Sub-Zero appliances. Elegant dinner parties in the unique raised dining area. Cozy next to the striking floor to ceiling stone clad fireplace. King sized master retreat with spa-like ensuite with automated rain shower system. Theatre with tiered seating & popcorn counter, wet bar & gym. Quality Upgrades include In-floor heating in basement & oversized 3 car garage, Control 4 Home Entertainment System, 2 Central A/C units, Security System, Water System & Energy Efficient. (id:6769)