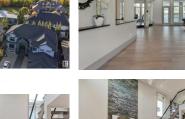

Exquisite, thoughtfully designed & sure to impress, this custom estate offers over 6350 sqft of living space & features 6 bedrooms & 6.5 luxurious bathrooms. Stunning curb appeal accented by aggregate driveway, stone & acrylic finishes & concrete tile roof. Soaring 19ft ceilings create beautiful open sight-lines & an abundance of natural light that showcases the craftsmanship & attention to details throughout. Youll love preparing family meals in the gourmet kitchen with the help of Wolf & Sub-Zero appliances. Elegant dinner parties in the unique raised dining area. Cozy next to the striking floor to ceiling stone clad fireplace. King sized master retreat with spa-like ensuite with automated rain shower system. Theatre with tiered seating & popcorn counter, wet bar & gym. Quality Upgrades include In-floor heating in basement & oversized 3 car garage, Control 4 Home Entertainment System, 2 Central A/C units, Security System, Water System & Energy Efficient. (id:6769)