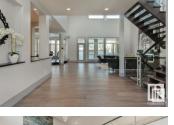

Exquisite, thoughtfully designed & sure to impress, this custom estate offers over 6350 sqft of living space & features 6 bedrooms & 6.5 luxurious bathrooms. Stunning curb appeal accented by aggregate driveway, stone & acrylic finishes & concrete tile roof. Soaring 19ft ceilings create beautiful open sight-lines & an abundance of natural light that showcases the craftsmanship & attention to details throughout. Youll love preparing family meals in the gourmet kitchen with the help of Wolf & Sub-Zero appliances. Elegant dinner parties in the unique raised dining area. Cozy next to the striking floor to ceiling stone clad fireplace. King sized master retreat with spa-like ensuite with automated rain shower system. Theatre with tiered seating & popcorn counter, wet bar & gym. Quality Upgrades include In-floor heating in basement & oversized 3 car garage, Control 4 Home Entertainment System, 2 Central A/C units, Security System, Water System & Energy Efficient. (id:6769)