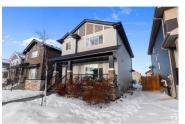

SUPER cute 2 storey in FOREST HEIGHTS just STEPS from the PARK, with a BACK LANE access and parking pad ready for a garage! This OPEN CONCEPT GREAT ROOM STYLE home features a sweet VERANDAH at the front door, a generous foyer that opens to a SUNLIT living room, LAMINATE FLOORING throughout, a generous dining area and a CONTEMPORARY white kitchen with QUARTZ counter tops and STAINLESS STEEL appliances. The DISHWASHER and REFRIGERATOR were both RECENTLY REPLACED & the home features CENTRAL AIR CONDITIONING! The GENEROUS back hall offers tons of STORAGE, a handy 2 pc. bathroom and provides access to the BACK DECK & YARD. Up to 3 BEDROOMS, 2 FULL BATHROOMS with shower/tub, one in the primary, and the LAUNDRY is located upstairs for added convenience. The basement offers great space for future development. The yard is LANDSCAPED, features the front verandah, a DECK off of the back door, lawn and the CONCRETE PAD & more! WOW! (id:6769)