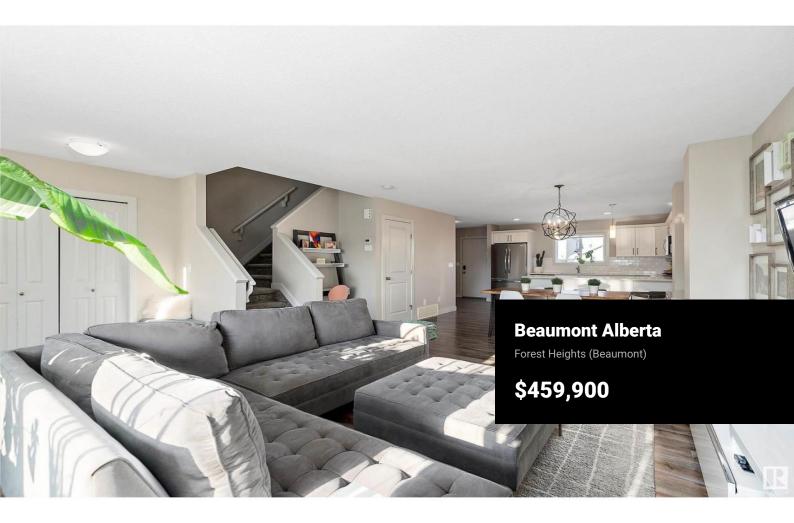

SUPER cute 2 storey in FOREST HEIGHTS just STEPS from the PARK, with a BACK LANE access and parking pad ready for a garage! This OPEN CONCEPT GREAT ROOM STYLE home features a sweet VERANDAH at the front door, a generous foyer that opens to a SUNLIT living room, LAMINATE FLOORING throughout, a generous dining area and a CONTEMPORARY white kitchen with QUARTZ counter tops and STAINLESS STEEL appliances. The DISHWASHER and REFRIGERATOR were both RECENTLY REPLACED & the home features CENTRAL AIR CONDITIONING! The GENEROUS back hall offers tons of STORAGE, a handy 2 pc. bathroom and provides access to the BACK DECK & YARD. Up to 3 BEDROOMS, 2 FULL BATHROOMS with shower/tub, one in the primary, and the LAUNDRY is located upstairs for added convenience. The basement offers great space for future development. The yard is LANDSCAPED, features the front verandah, a DECK off of the back door, lawn and the CONCRETE PAD & more! WOW! (id:6769)