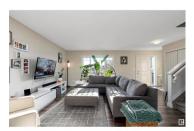

SUPER cute 2 storey in FOREST HEIGHTS just STEPS from the PARK, with a BACK LANE access and parking pad ready for a garage! This OPEN CONCEPT GREAT ROOM STYLE home features a sweet VERANDAH at the front door, a generous foyer that opens to a SUNLIT living room, LAMINATE FLOORING throughout, a generous dining area and a CONTEMPORARY white kitchen with QUARTZ counter tops and STAINLESS STEEL appliances. The DISHWASHER and REFRIGERATOR were both RECENTLY REPLACED & the home features CENTRAL AIR CONDITIONING! The GENEROUS back hall offers tons of STORAGE, a handy 2 pc. bathroom and provides access to the BACK DECK & YARD. Up to 3 BEDROOMS, 2 FULL BATHROOMS with shower/tub, one in the primary, and the LAUNDRY is located upstairs for added convenience. The basement offers great space for future development. The yard is LANDSCAPED, features the front verandah, a DECK off of the back door, lawn and the CONCRETE PAD & more! WOW! (id:6769)