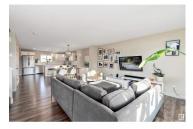

SUPER cute 2 storey in FOREST HEIGHTS just STEPS from the PARK, with a BACK LANE access and parking pad ready for a garage! This OPEN CONCEPT GREAT ROOM STYLE home features a sweet VERANDAH at the front door, a generous foyer that opens to a SUNLIT living room, LAMINATE FLOORING throughout, a generous dining area and a CONTEMPORARY white kitchen with QUARTZ counter tops and STAINLESS STEEL appliances. The DISHWASHER and REFRIGERATOR were both RECENTLY REPLACED & the home features CENTRAL AIR CONDITIONING! The GENEROUS back hall offers tons of STORAGE, a handy 2 pc. bathroom and provides access to the BACK DECK & YARD. Up to 3 BEDROOMS, 2 FULL BATHROOMS with shower/tub, one in the primary, and the LAUNDRY is located upstairs for added convenience. The basement offers great space for future development. The yard is LANDSCAPED, features the front verandah, a DECK off of the back door, lawn and the CONCRETE PAD & more! WOW! (id:6769)