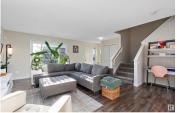

SUPER cute 2 storey in FOREST HEIGHTS just STEPS from the PARK, with a BACK LANE access and parking pad ready for a garage! This OPEN CONCEPT GREAT ROOM STYLE home features a sweet VERANDAH at the front door, a generous foyer that opens to a SUNLIT living room, LAMINATE FLOORING throughout, a generous dining area and a CONTEMPORARY white kitchen with QUARTZ counter tops and STAINLESS STEEL appliances. The DISHWASHER and REFRIGERATOR were both RECENTLY REPLACED & the home features CENTRAL AIR CONDITIONING! The GENEROUS back hall offers tons of STORAGE, a handy 2 pc. bathroom and provides access to the BACK DECK & YARD. Up to 3 BEDROOMS, 2 FULL BATHROOMS with shower/tub, one in the primary, and the LAUNDRY is located upstairs for added convenience. The basement offers great space for future development. The yard is LANDSCAPED, features the front verandah, a DECK off of the back door, lawn and the CONCRETE PAD & more! WOW! (id:6769)