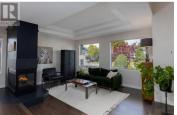

\* PREC - Personal Real Estate Corporation. Spectacular view home located on a no thru street on the bench close to schools. This 4 bed 3 bath executive home boasts over 4800 sq ft of living space. Beautiful main floor features open concept living with breathtaking mountain views all along the south side of the home. Engineered maple hardwood floors are found on the main floor. The lg open foyer with high ceilings welcomes you as you enter into the home leading to the sunken living area & dining room separated by a 3 way gas fireplace. Updated open concept kitchen & family room features an electric fireplace, quartz counters, gas cooktop w/downdraft & stainless appliances. The spacious primary bdrm has a lg 5 pc bath w/ soaker tub & sep shower. 2 more bdrms & a lg laundry room finish this floor. Below there is a lg family room w/ office space, a media rm, bdrm, 4 pc bath, workshop w/ garage access & plenty of storage. Watch the amazing sunsets on the 459 sq ft deck which features 2 NG BBQ outlets & is wired for a hot tub. See spec sheet for details. (id:6769)