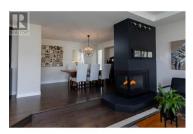

\* PREC - Personal Real Estate Corporation. Spectacular view home located on a no thru street on the bench close to schools. This 4 bed 3 bath executive home boasts over 4800 sq ft of living space. Beautiful main floor features open concept living with breathtaking mountain views all along the south side of the home. Engineered maple hardwood floors are found on the main floor. The lg open foyer with high ceilings welcomes you as you enter into the home leading to the sunken living area & dining room separated by a 3 way gas fireplace. Updated open concept kitchen & family room features an electric fireplace, quartz counters, gas cooktop w/downdraft & stainless appliances. The spacious primary bdrm has a lg 5 pc bath w/ soaker tub & sep shower. 2 more bdrms & a lg laundry room finish this floor. Below there is a lg family room w/ office space, a media rm, bdrm, 4 pc bath, workshop w/ garage access & plenty of storage. Watch the amazing sunsets on the 459 sq ft deck which features 2 NG BBQ outlets & is wired for a hot tub. See spec sheet for details. (id:6769)