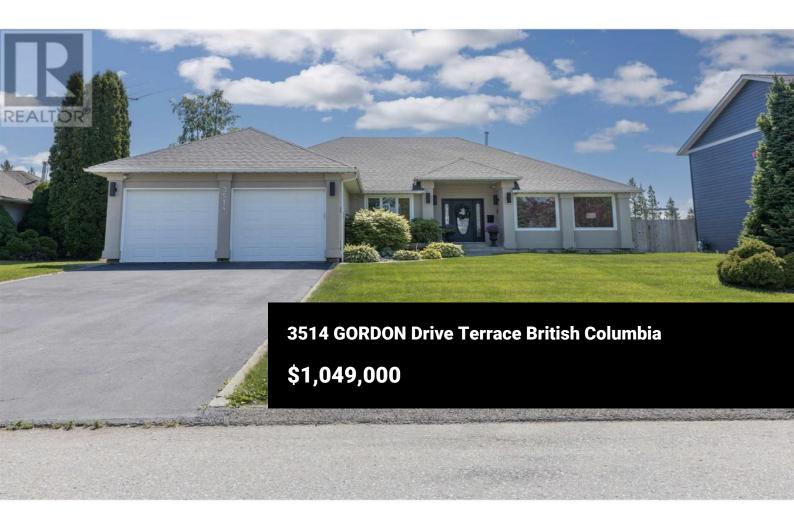

\* PREC - Personal Real Estate Corporation. Spectacular view home located on a no thru street on the bench close to schools. This 4 bed 3 bath executive home boasts over 4800 sq ft of living space. Beautiful main floor features open concept living with breathtaking mountain views all along the south side of the home. Engineered maple hardwood floors are found on the main floor. The lg open foyer with high ceilings welcomes you as you enter into the home leading to the sunken living area & dining room separated by a 3 way gas fireplace. Updated open concept kitchen & family room features an electric fireplace, quartz counters, gas cooktop w/downdraft & stainless appliances. The spacious primary bdrm has a lg 5 pc bath w/ soaker tub & sep shower. 2 more bdrms & a lg laundry room finish this floor. Below there is a lg family room w/ office space, a media rm, bdrm, 4 pc bath, workshop w/ garage access & plenty of storage. Watch the amazing sunsets on the 459 sq ft deck which features 2 NG BBQ outlets & is wired for a hot tub. See spec sheet for details. (id:6769)