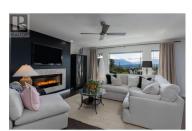

REALT

\* PREC - Personal Real Estate Corporation. Spectacular view home located on a no thru street on the bench close to schools. This 4 bed 3 bath executive home boasts over 4800 sq ft of living space. Beautiful main floor living features open concept living with breathtaking mountain views all along the south side of the home. Engineered maple hardwood floors are found throughout the main floor. The Ig open foyer with high ceilings welcomes you as you enter into the home leading to the sunken living area & dining room separated by a 3 way gas fireplace. Updated open concept kitchen & family room features an electric fireplace, quartz counters, gas cooktop w/downdraft & stainless appliances. The spacious primary bdrm has a Ig 5 pc bath w/ soaker tub & sep shower. Outside the 459 sq ft deck has 2 N/G BBQ outlets & is wired for a hot tub. (id:6769)