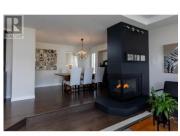

REALT

\* PREC - Personal Real Estate Corporation. Spectacular view home located on a no thru street on the bench close to schools. This 4 bed 3 bath executive home boasts over 4800 sq ft of living space. Beautiful main floor living features open concept living with breathtaking mountain views all along the south side of the home. Engineered maple hardwood floors are found throughout the main floor. The Ig open foyer with high ceilings welcomes you as you enter into the home leading to the sunken living area & dining room separated by a 3 way gas fireplace. Updated open concept kitchen & family room features an electric fireplace, quartz counters, gas cooktop w/downdraft & stainless appliances. The spacious primary bdrm has a Ig 5 pc bath w/ soaker tub & sep shower. Outside the 459 sq ft deck has 2 N/G BBQ outlets & is wired for a hot tub. (id:6769)