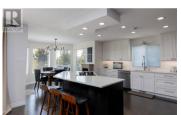

REALT

\* PREC - Personal Real Estate Corporation. Spectacular view home located on a no thru street on the bench close to schools. This 4 bed 3 bath executive home boasts over 4800 sq ft of living space. Beautiful main floor living features open concept living with breathtaking mountain views all along the south side of the home. Engineered maple hardwood floors are found throughout the main floor. The Ig open foyer with high ceilings welcomes you as you enter into the home leading to the sunken living area & dining room separated by a 3 way gas fireplace. Updated open concept kitchen & family room features an electric fireplace, quartz counters, gas cooktop w/downdraft & stainless appliances. The spacious primary bdrm has a Ig 5 pc bath w/ soaker tub & sep shower. Outside the 459 sq ft deck has 2 N/G BBQ outlets & is wired for a hot tub. (id:6769)