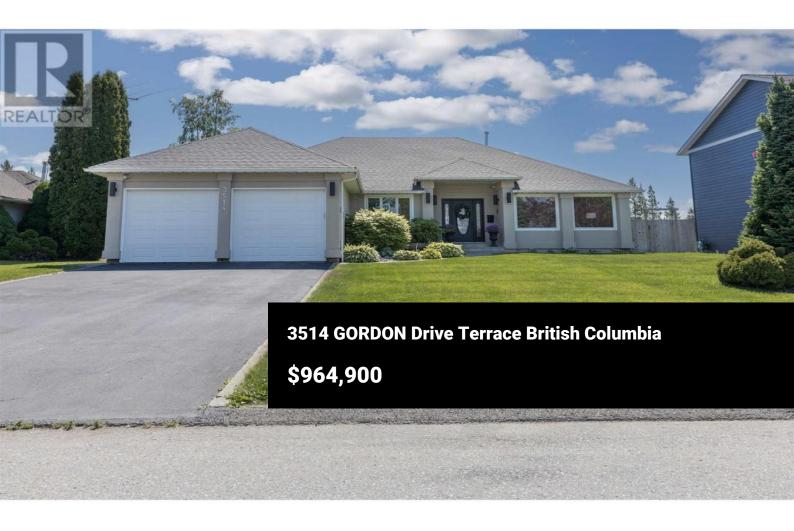

\* PREC - Personal Real Estate Corporation. Spectacular view home located on a no thru street on the bench close to schools. This 4 bed 3 bath executive home boasts over 4800 sq ft of living space. Beautiful main floor living features open concept living with breathtaking mountain views all along the south side of the home. Engineered maple hardwood floors are found throughout the main floor. The lg open foyer with high ceilings welcomes you as you enter into the home leading to the sunken living area & dining room separated by a 3 way gas fireplace. Updated open concept kitchen & family room features an electric fireplace, quartz counters, gas cooktop w/downdraft & stainless appliances. The spacious primary bdrm has a lg 5 pc bath w/ soaker tub & sep shower. Outside the 459 sq ft deck has 2 N/G BBQ outlets & is wired for a hot tub. (id:6769)