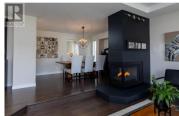

\* PREC - Personal Real Estate Corporation. Spectacular view home located on a no thru street on the bench close to schools. This 4 bed 3 bath executive home boasts over 4800 sq ft of living space. Beautiful main floor living features open concept living with breathtaking mountain views all along the south side of the home. Engineered maple hardwood floors are found throughout the main floor. The lg open foyer with high ceilings welcomes you as you enter into the home leading to the sunken living area & dining room separated by a 3 way gas fireplace. Updated open concept kitchen & family room features an electric fireplace, quartz counters, gas cooktop w/downdraft & stainless appliances. The spacious primary bdrm has a lg 5 pc bath w/ soaker tub & sep shower. Outside the 459 sq ft deck has 2 N/G BBQ outlets & is wired for a hot tub. (id:6769)