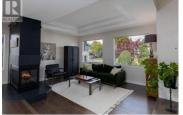

\* PREC - Personal Real Estate Corporation. Spectacular view home located on a no thru street on the bench close to schools. This 4 bed 3 bath executive home boasts over 4800 sq ft of living space. Beautiful main floor living features open concept living with breathtaking mountain views all along the south side of the home. Engineered maple hardwood floors are found throughout the main floor. The lg open foyer with high ceilings welcomes you as you enter into the home leading to the sunken living area & dining room separated by a 3 way gas fireplace. Updated open concept kitchen & family room features an electric fireplace, quartz counters, gas cooktop w/downdraft & stainless appliances. The spacious primary bdrm has a lg 5 pc bath w/ soaker tub & sep shower. Outside the 459 sq ft deck has 2 N/G BBQ outlets & is wired for a hot tub. (id:6769)