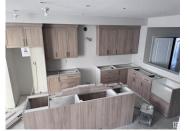

Step into your dream home, ready for you in February 2025! Get ready to fall in love with this STUNNING 'Melrose' by EXCEL HOMES. The open-concept layout is open to below and full of natural light thanks to upgraded oversized windows and an enhanced lighting package. The upgraded kitchen is a showstopper, featuring quartz countertops, full-height soft-close cabinets, an extended island, and a walk-in pantry with a coffee bar. Upstairs, the spacious bedrooms and a cozy bonus room provide plenty of space for everyone. Plus the walk-in laundry room adds convenience. Need extra flexibility? The main floor offers a bedroom and full bath! Separate side entrance for a future suite for rental income, extended living or a private workspace. Oversized garage for vehicles, tools, and toys. Located in a vibrant, family-friendly neighborhood steps away from parks, walking trails, schools amenities. Plus, commuters will appreciate the easy access to major routes, make daily driving a breeze! (id:6769)