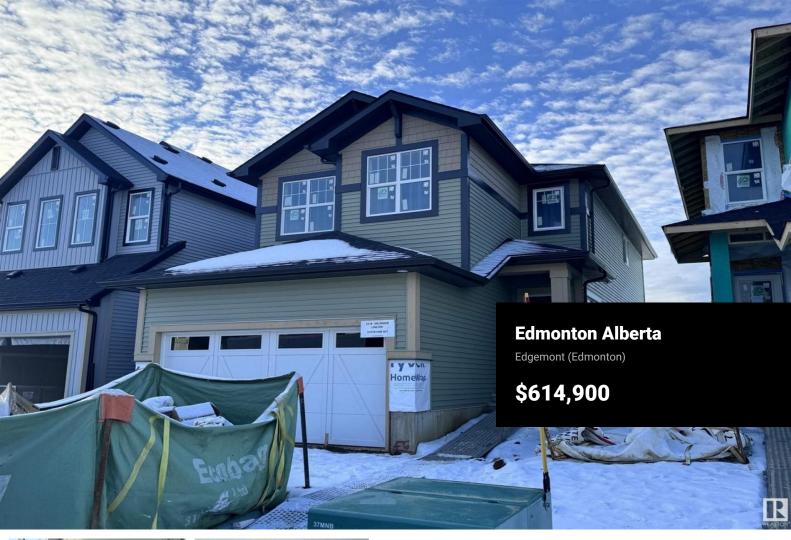

Step into your dream home, ready for you in February 2025! Get ready to fall in love with this STUNNING 'Melrose' by EXCEL HOMES. The open-concept layout is open to below and full of natural light thanks to upgraded oversized windows and an enhanced lighting package. The upgraded kitchen is a showstopper, featuring quartz countertops, full-height soft-close cabinets, an extended island, and a walk-in pantry with a coffee bar. Upstairs, the spacious bedrooms and a cozy bonus room provide plenty of space for everyone. Plus the walk-in laundry room adds convenience. Need extra flexibility? The main floor offers a bedroom and full bath! Separate side entrance for a future suite for rental income, extended living or a private workspace. Oversized garage for vehicles, tools, and toys. Located in a vibrant, family-friendly neighborhood steps away from parks, walking trails, schools amenities. Plus, commuters will appreciate the easy access to major routes, make daily driving a breeze! (id:6769)