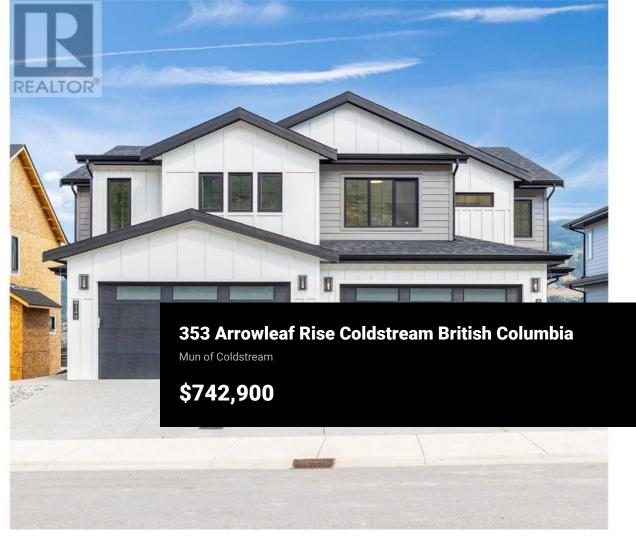

OPEN HOUSE THIS SUN 11AM-1PM. BRAND NEW duplex home built by Carriage Signature Homes available for immediate occupancy in the vibrant new community of Morningview on Middleton Mountain in Coldstream/Vernon. Fabulous 3 bedroom, 3 bathroom home, with approx. 2,426 sg.ft. with 1,691 sg.ft. of beautifully crafted living space, an ADDITIONAL UNDEVELOPED BASEMENT of 735 sq.ft. and double car garage. Okanagan inspired Lakeside interior colour palette mixes soft whites with natural wood tones. This home's luxury finishings and functional design features an open concept main floor with 9' ceilings, SS kitchen appliances, Quartz island, walkthrough pantry and mudroom and built-in bench with cubbies. Second floor has 3 bedrooms, large laundry room and walk-in closets in all bedrooms. Ensuite has double sinks, spacious vanity, and shower with glass door. This home is fully landscaped and includes appliances, a fence, and covered rear deck with privacy screen. UNDEVELOPED walkout basement offers buyers the ability to customize this space to their needs. Comes with new home warranty insurance. Conveniently located in Coldstream, an outdoor enthusiasts dream rich in hiking and bike trails, a district known for its great schools, only 7 mins from Kalamalka Lake and Kal Beach, and 30 mins to the airport and SilverStar Ski Resort. GST NOT INCLUDED. A PLEASURE TO SHOW. (id:6769)