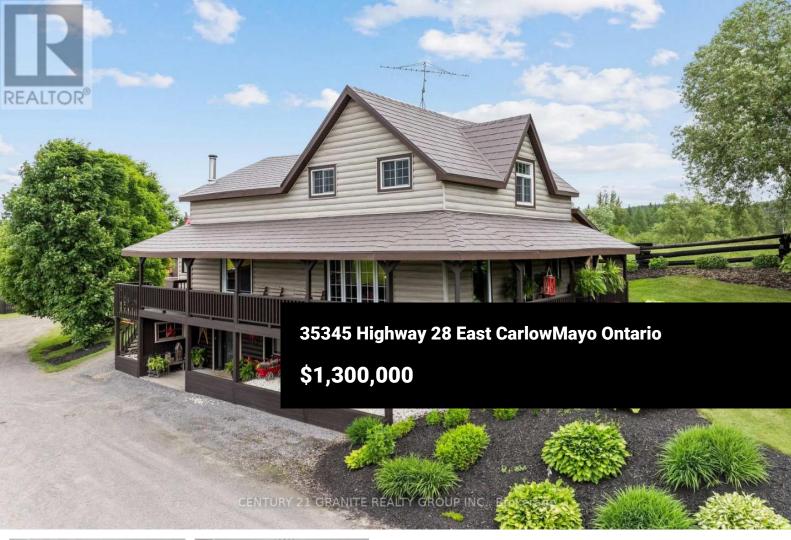

Welcome to the farm! Nestled in the heart of McArthurs Mills. Introducing a remarkable opportunity for farmers, nature enthusiasts and equestrians alike! This 92 acre estate hosts expansive hill top views from the wrap around porch, overlooking the beautiful pasture and the miraculously maintained landscape. This property truly has it all! From its 3 bedroom, 2 storey farmhouse with walkout basement, 28'x23 garage/workshop to the 53'30' 2 storey barn with functional stalls in addition to the 27'x15' kennel with outdoor runs. Behind the Garage you will find multiple drive sheds with plenty of room to park equipment and wood storage for the outdoor furnace, keeping your valued items out of the Canadian elements. As you make your way through this stunning property you will notice the acres of fencing that divide the workable fields, where you can grow crops or watch your cattle graze. This farm is not all work and no play though, as you make your way past the outdoor riding arena where you can practice your horsemanship, you will come to a calm flowing river where you can canoe or kayak or just sit and relax in the gazebo with your feet up. This could be the opportunity you and your family have been waiting for! \*\*\*\* EXTRAS \*\*\*\* SOLD IN CONJUNCTION WITH PIN NUMBER 400940098 (id:6769)