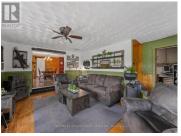

Welcome to the farm! Nestled in the heart of McArthurs Mills. Introducing a remarkable opportunity for farmers, nature enthusiasts and equestrians alike! This 92 acre estate hosts expansive hill top views from the wrap around porch, overlooking the beautiful pasture and the miraculously maintained landscape. This property truly has it all! From its 3 bedroom, 2 storey farmhouse with walkout basement, 28'x23 garage/workshop to the 53'30' 2 storey barn with functional stalls in addition to the 27'x15' kennel with outdoor runs. Behind the Garage you will find multiple drive sheds with plenty of room to park equipment and wood storage for the outdoor furnace, keeping your valued items out of the Canadian elements. As you make your way through this stunning property you will notice the acres of fencing that divide the workable fields, where you can grow crops or watch your cattle graze. This farm is not all work and no play though, as you make your way past the outdoor riding arena where you can practice your horsemanship, you will come to a calm flowing river where you can canoe or kayak or just sit and relax in the gazebo with your feet up. This could be the opportunity you and your family have been waiting for! \*\*\*\* EXTRAS \*\*\*\* SOLD IN CONJUNCTION WITH PIN NUMBER 400940098 (id:6769)