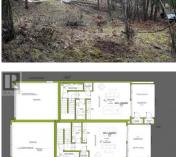

## \$1,150,000

REALTO

For more information, please click Brochure button below. Escape to your private oasis nestled in the heart of the forest! This beautifully appointed half duplex offers 2,379 sq ft of spacious living on a serene 0.3-acre lot, perfect for those seeking a tranquil lifestyle surrounded by nature. Enjoy the peace and tranguility that only a forest setting can provide, with ample opportunity for hiking, wildlife viewing, and outdoor adventures right in your backyard. The thoughtfully designed home features 3 bedrooms and 3.5 bathrooms, providing plenty of room for family and guests, with an inviting open floor plan ideal for entertaining. The kitchen boasts contemporary appliances and ample counter space for cooking, while the living areas are designed for relaxation, with large windows showcasing breathtaking forest views. The property includes a generous yard area, perfect for gardening, outdoor gatherings, or simply unwinding in your own private retreat. Conveniently located just minutes from local amenities, dining, and shopping, this forested haven is a rare find, blending comfort and nature in perfect harmony. Don't miss your chance to make this enchanting property your new home. Photos are examples of rendering drawings. Home is currently in the building phase, estimated completion June 2025. Property may be developing into strata. (id:6769)