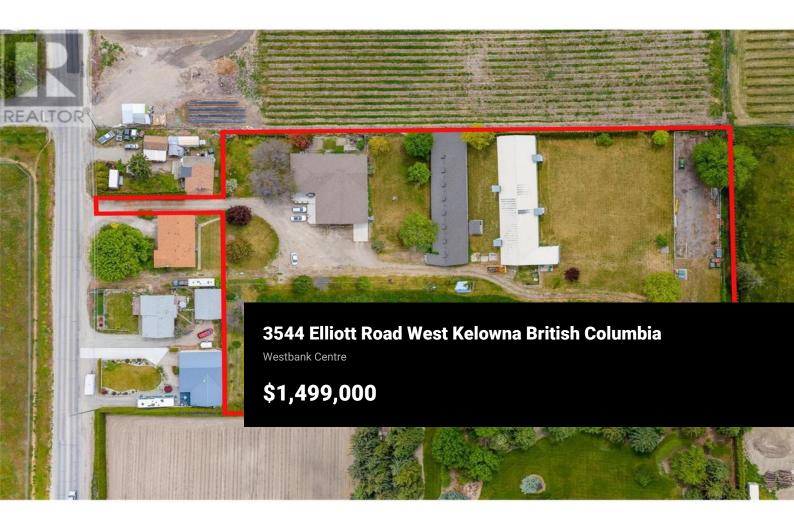

\*\*Stunning 3.75-Acre Property with Large Shops and Charming Home\*\* Discover the incredible potential of this expansive 3.75-acre property, perfectly situated within walking distance to shopping and amenities. Whether you're looking to create your dream estate or invest in a versatile space, this property offers endless opportunities to bring your personal flair to life. The property features three substantial shops, including a 3,000 sq ft main shop and two additional 5,000 sq ft shops, ideal for a variety of uses--be it for business, hobbies, or storage. Located in the Agricultural Land Reserve (ALR), this property currently enjoys farm status, with nearly 2 acres dedicated to hay production, providing a unique opportunity for agricultural pursuits. Surrounded by like-minded properties, you'll enjoy the privacy and tranquility that this location provides. Imagine building your dream home with breathtaking lake and city views, creating a serene retreat just minutes from urban conveniences. The existing charming home is a cozy two-bedroom, twobath residence, offering 1,330 sq ft of open-concept living space. The large patio area is perfect for entertaining guests or simply enjoying the beautiful surroundings. Don't miss out on this rare opportunity to own a versatile property that combines spacious shops, agricultural potential, and a charming home in a prime location. Embra...