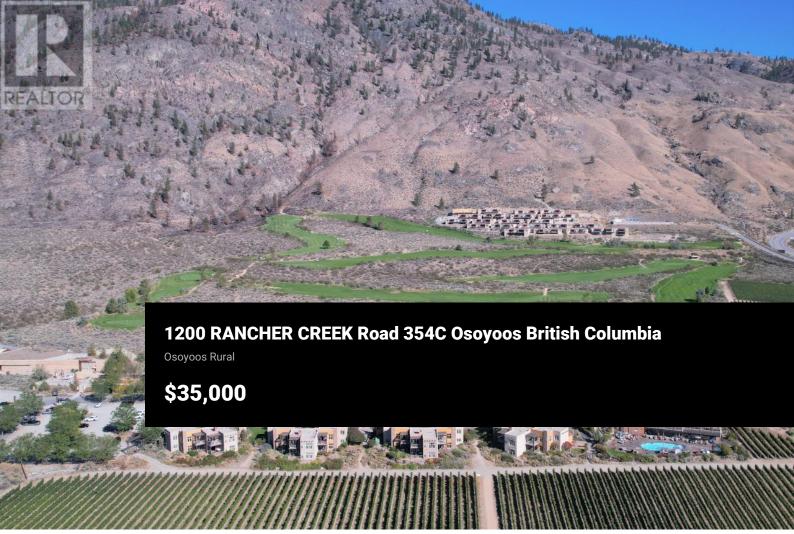

1/4 share of a one bedroom 2 Queen suite with an excellent location at Spirit Ridge Vineyard Resort & Spa - part of the unbound collection by Hyatt. When you are not using your residence personally, rely on Hotel (managed Hyatt) to generate revenue for you. This suite comes fully furnished and equipped. Resort boast golf course, vineyard, winery and desert cultural center. Amenities include; restaurant, bistro, spa, two outdoor pools, waterslide, hot tub, steam room, exercise facilities, and housekeeping. Many owner privileges and travel exchange opportunities. Call for more details. Photo's are not of exact unit, but of the same floor plan. All measurements approximate. Property is NOT freehold strata, it is a pre-paid crown lease on native land with a Homeowners Association. HOA fees apply. (id:6769)