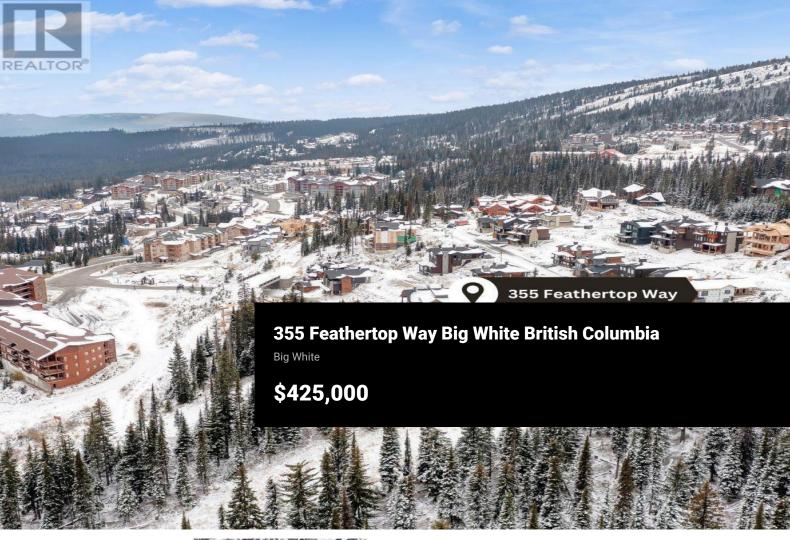

Welcome to Feathertop Estates at Big White Ski Resort, where luxury meets adventure! This highly sought after fantastic 0.78-acre lot offers the perfect canvas to build your dream chalet. Located in a prime ski-in, ski-out location, you'll enjoy unparalleled access to the slopes and all the excitement Big White has to offer. Take in the breathtaking views of the Monashee Mountains from your future home while relishing the serene mountain lifestyle. With no build timeline, you can plan at your own pace and work with your preferred builder to bring your vision to life. This is a rare opportunity to own a piece of Big White's most prestigious neighborhood. Whether it's a cozy retreat or a grand mountain escape, the possibilities are endless. Take advantage of the newly expanded accessibility to Big White, with direct flights from Los Angeles, Toronto, and Montreal via Alaska Airlines. Just an hour from YLW, immerse yourself in a winter wonderland renowned for the best snow in North America. Fully exempt from the Foreign Buyer Ban, Foreign Buyers Tax, Speculation Tax, Empty Home Tax, and Short-Term Rental Ban (id:6769)