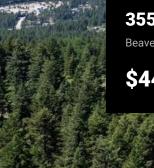

355 Solomon Road Beaverdell British Columbia Beaverdell/Carmi

\$440,000

Stunning 25.06-acre parcel in beautiful Beaverdell, only minutes to all the towns amenities! This property was acquired by the previous owner who commenced and completed extensive on-site and construction work providing the potential for a new owner to step in and complete the construction in a timely manner. This acreage is part of a larger Co-op with surrounding lands. The perfect destination for those seeking outdoor adventure or for those that want to enjoy a quiet, private setting surrounded by nature. Ideal for year-round living or as a recreational getaway. Located 5 minutes away from schools and shops and approximately 45 minutes to Kelowna or Big White Ski Resort. (id:6769)