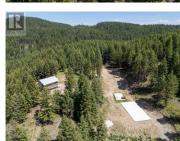

355 Solomon Road Beaverdell British Columbia Beaverdell/Carmi

\$440,000

Stunning 25.06-acre parcel in beautiful Beaverdell, only minutes to all the towns amenities! This property was acquired by the previous owner who commenced and completed extensive on-site and construction work providing the potential for a new owner to step in and complete the construction in a timely manner. This acreage is part of a larger Co-op with surrounding lands. The perfect destination for those seeking outdoor adventure or for those that want to enjoy a quiet, private setting surrounded by nature. Ideal for year-round living or as a recreational getaway. Located 5 minutes away from schools and shops and approximately 45 minutes to Kelowna or Big White Ski Resort. (id:6769)