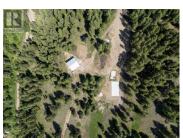

355 Solomon Road Beaverdell British Columbia Beaverdell/Carmi

\$440,000

Stunning 25.06-acre parcel in beautiful Beaverdell, only minutes to all the towns amenities! This property was acquired by the previous owner who commenced and completed extensive on-site and construction work providing the potential for a new owner to step in and complete the construction in a timely manner. This acreage is part of a larger Co-op with surrounding lands. The perfect destination for those seeking outdoor adventure or for those that want to enjoy a quiet, private setting surrounded by nature. Ideal for year-round living or as a recreational getaway. Located 5 minutes away from schools and shops and approximately 45 minutes to Kelowna or Big White Ski Resort. (id:6769)