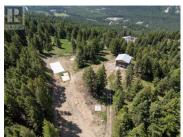

355 Solomon Road Beaverdell British Columbia Beaverdell/Carmi

\$440,000

Stunning 25.06-acre parcel in beautiful Beaverdell, only minutes to all the towns amenities! This property was acquired by the previous owner who commenced and completed extensive on-site and construction work providing the potential for a new owner to step in and complete the construction in a timely manner. This acreage is part of a larger Co-op with surrounding lands. The perfect destination for those seeking outdoor adventure or for those that want to enjoy a quiet, private setting surrounded by nature. Ideal for year-round living or as a recreational getaway. Located 5 minutes away from schools and shops and approximately 45 minutes to Kelowna or Big White Ski Resort. (id:6769)