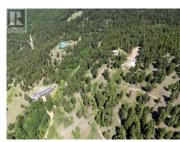

355 Solomon Road Beaverdell British Columbia Beaverdell/Carmi

\$440,000

Stunning 25.06-acre parcel in beautiful Beaverdell, only minutes to all the towns amenities! This property was acquired by the previous owner who commenced and completed extensive on-site and construction work providing the potential for a new owner to step in and complete the construction in a timely manner. This acreage is part of a larger Co-op with surrounding lands. The perfect destination for those seeking outdoor adventure or for those that want to enjoy a quiet, private setting surrounded by nature. Ideal for year-round living or as a recreational getaway. Located 5 minutes away from schools and shops and approximately 45 minutes to Kelowna or Big White Ski Resort. (id:6769)