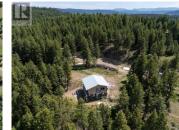

355 Solomon Road Beaverdell British Columbia Beaverdell/Carmi

\$440,000

Stunning 25.06-acre parcel in beautiful Beaverdell, only minutes to all the towns amenities! This property was acquired by the previous owner who commenced and completed extensive on-site and construction work providing the potential for a new owner to step in and complete the construction in a timely manner. This acreage is part of a larger Co-op with surrounding lands. The perfect destination for those seeking outdoor adventure or for those that want to enjoy a quiet, private setting surrounded by nature. Ideal for year-round living or as a recreational getaway. Located 5 minutes away from schools and shops and approximately 45 minutes to Kelowna or Big White Ski Resort. (id:6769)