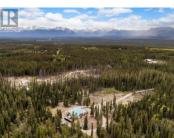

## Whitehorse South Yukon \$974,900

Your country residential dream awaits in Robinson Subdivision! This impressive custom home offers approximately 4000 sq ft of living space, situated on a private 9.8-acre lot with greenbelt along the back and side. The bright, open layout includes 3 bedrooms and 4 bathrooms, with high-end finishes like Italian tile with in-floor heating, a chef-style kitchen, and a 1000 sq ft deck off the main living area, perfect for entertaining. The main floor features 2 bedrooms, an office, and 1.5 bathrooms. Upstairs, the expansive primary loft bedroom is an oasis with two private viewing decks, a soaker tub, and northern lights views. The lower level offers incredible space with an open-concept layout, a studio/darkroom, a fourth bathroom, and suite potential. An attached 38x26 shop adds further value and versatility. This unique property combines privacy, space, and exceptional craftsmanship all at the base of beautiful Mount Lorne. Call your REALTOR(R) to schedule a showing today! (id:6769)