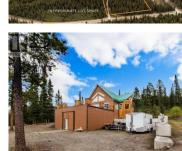

## Whitehorse South Yukon \$974,900

Your country residential dream awaits in Robinson Subdivision! This impressive custom home offers approximately 4000 sq ft of living space, situated on a private 9.8-acre lot with greenbelt along the back and side. The bright, open layout includes 3 bedrooms and 4 bathrooms, with high-end finishes like Italian tile with in-floor heating, a chef-style kitchen, and a 1000 sq ft deck off the main living area, perfect for entertaining. The main floor features 2 bedrooms, an office, and 1.5 bathrooms. Upstairs, the expansive primary loft bedroom is an oasis with two private viewing decks, a soaker tub, and northern lights views. The lower level offers incredible space with an open-concept layout, a studio/darkroom, a fourth bathroom, and suite potential. An attached 38x26 shop adds further value and versatility. This unique property combines privacy, space, and exceptional craftsmanship all at the base of beautiful Mount Lorne. Call your REALTOR(R) to schedule a showing today! (id:6769)