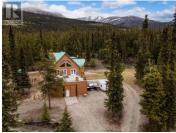

## Whitehorse South Yukon \$974,900

Your country residential dream awaits in Robinson Subdivision! This impressive custom home offers approximately 4000 sq ft of living space, situated on a private 9.8-acre lot with greenbelt along the back and side. The bright, open layout includes 3 bedrooms and 4 bathrooms, with high-end finishes like Italian tile with in-floor heating, a chef-style kitchen, and a 1000 sq ft deck off the main living area, perfect for entertaining. The main floor features 2 bedrooms, an office, and 1.5 bathrooms. Upstairs, the expansive primary loft bedroom is an oasis with two private viewing decks, a soaker tub, and northern lights views. The lower level offers incredible space with an open-concept layout, a studio/darkroom, a fourth bathroom, and suite potential. An attached 38x26 shop adds further value and versatility. This unique property combines privacy, space, and exceptional craftsmanship all at the base of beautiful Mount Lorne. Call your REALTOR(R) to schedule a showing today! (id:6769)