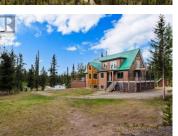

## Whitehorse South Yukon \$974,900

Your country residential dream awaits in Robinson Subdivision! This impressive custom home offers approximately 4000 sq ft of living space, situated on a private 9.8-acre lot with greenbelt along the back and side. The bright, open layout includes 3 bedrooms and 4 bathrooms, with high-end finishes like Italian tile with in-floor heating, a chef-style kitchen, and a 1000 sq ft deck off the main living area, perfect for entertaining. The main floor features 2 bedrooms, an office, and 1.5 bathrooms. Upstairs, the expansive primary loft bedroom is an oasis with two private viewing decks, a soaker tub, and northern lights views. The lower level offers incredible space with an open-concept layout, a studio/darkroom, a fourth bathroom, and suite potential. An attached 38x26 shop adds further value and versatility. This unique property combines privacy, space, and exceptional craftsmanship all at the base of beautiful Mount Lorne. Call your REALTOR(R) to schedule a showing today! (id:6769)