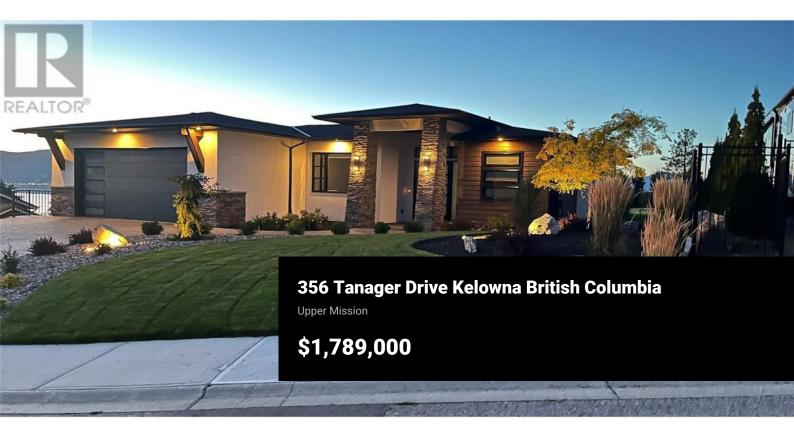

Stunning custom-built rancher with a semi walk-out basement, nestled in prestigious Belcarra Estates. This remarkable home features 11' ceilings on the main level & a spacious open-concept with breathtaking views. Wall to wall windows frame the picturesque scenery. Amazing gourmet kitchen is equipped w/a gas cooktop, fridge/freezer, double oven, a generous island and a walk-through pantry. Bar area is just off kitchen offers a beverage & wine fridge, perfect for entertaining. Great room features a gas fireplace and custom built in shelves, sliding doors that lead to an expansive covered patio and backyard w/room for a pool. Luxurious primary bedroom includes a large walkin closet and an exquisite ensuite with heated floors. Den & powder room also on main. A well designed mudroom and laundry area with built-ins and a coat closet w/access to the 3-car garage with R/I for electric vehicle. The daylight basement provides a family room, games room, wet bar, two spacious bedrooms, and a full bathroom with double sinks. A well designed selfcontained 2-bed legal suite, which can easily be integrated into the main living space. Oversized tandem 3-car garage w/plenty of outside parking for the suite or for RV/boat. Home has 2-zone heating/cooling system, 4-zone speaker system for Sonos, wired for extra speakers for TV and security cameras. Landscaping has accent lighting on pla...