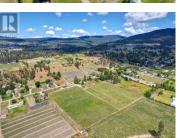

## 3565 Paynter Road West Kelowna British Columbia Westbank Centre

\$2,500,000

9.1 acre ORGANIC vineyard planted with Chardonnay (apx 2.75 acres), Pinot Gris (4.25) and Pinot Noir (.6). Property is centrally located close to Westbank town centre and adjacent to Paynter's Fruit Market. Walking distance to groceries, schools, new medium density residential area (farmgate option), parks, and transit. Farm house consists of multiple living and space arrangements with finished space over all three floors. Separate entrances from front, rear and basement. Additional farm worker accommodations on property - trailer measuring 12' x 50' with two bedrooms and bathroom. Measurements from IGUIDE. \$5,500 monthly gross revenue from three residential rentals (\$1,500 + \$1,400 + \$1,600) plus yard rental (\$1,000). Revenue from grape production in addition to monthly rentals and / or potential to subcontract out grape farming and earn residual income. (id:6769)