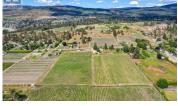

## 3565 Paynter Road West Kelowna British Columbia Westbank Centre

\$2,500,000

9.1 acre ORGANIC vineyard planted with Chardonnay (apx 2.75 acres), Pinot Gris (4.25) and Pinot Noir (.6). Property is centrally located close to Westbank town centre and adjacent to Paynter's Fruit Market. Walking distance to groceries, schools, new medium density residential area (farmgate option), parks, and transit. Farm house consists of multiple living and space arrangements with finished space over all three floors. Separate entrances from front, rear and basement. Additional farm worker accommodations on property - trailer measuring 12' x 50' with two bedrooms and bathroom. Measurements from IGUIDE. \$5,500 monthly gross revenue from three residential rentals (\$1,500 + \$1,400 + \$1,600) plus yard rental (\$1,000). Revenue from grape production in addition to monthly rentals and / or potential to subcontract out grape farming and earn residual income. (id:6769)