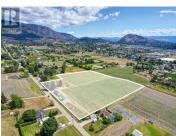

## 3565 Paynter Road West Kelowna British Columbia Westbank Centre

\$2,500,000

9.1 acre ORGANIC vineyard planted with Chardonnay (apx 2.75 acres), Pinot Gris (4.25) and Pinot Noir (.6). Property is centrally located close to Westbank town centre and adjacent to Paynter's Fruit Market. Walking distance to groceries, schools, new medium density residential area (farmgate option), parks, and transit. Farm house consists of multiple living and space arrangements with finished space over all three floors. Separate entrances from front, rear and basement. Additional farm worker accommodations on property - trailer measuring 12' x 50' with two bedrooms and bathroom. Measurements from IGUIDE. \$5,500 monthly gross revenue from three residential rentals (\$1,500 + \$1,400 + \$1,600) plus yard rental (\$1,000). Revenue from grape production in addition to monthly rentals and / or potential to subcontract out grape farming and earn residual income. (id:6769)