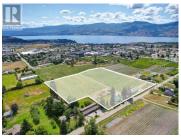

## 3565 Paynter Road West Kelowna British Columbia Westbank Centre

\$2,500,000

9.1 acre ORGANIC vineyard planted with Chardonnay (apx 2.75 acres), Pinot Gris (4.25) and Pinot Noir (.6). Property is centrally located close to Westbank town centre and adjacent to Paynter's Fruit Market. Walking distance to groceries, schools, new medium density residential area (farmgate option), parks, and transit. Farm house consists of multiple living and space arrangements with finished space over all three floors. Separate entrances from front, rear and basement. Additional farm worker accommodations on property - trailer measuring 12' x 50' with two bedrooms and bathroom. Measurements from IGUIDE. \$5,500 monthly gross revenue from three residential rentals (\$1,500 + \$1,400 + \$1,600) plus yard rental (\$1,000). Revenue from grape production in addition to monthly rentals and / or potential to subcontract out grape farming and earn residual income. (id:6769)