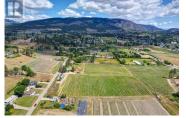

## 3565 Paynter Road West Kelowna British Columbia Westbank Centre

\$2,500,000

9.1 acre ORGANIC vineyard planted with Chardonnay (apx 2.75 acres), Pinot Gris (4.25) and Pinot Noir (.6). Property is centrally located close to Westbank town centre and adjacent to Paynter's Fruit Market. Walking distance to groceries, schools, new medium density residential area (farmgate option), parks, and transit. Farm house consists of multiple living and space arrangements with finished space over all three floors. Separate entrances from front, rear and basement. Additional farm worker accommodations on property - trailer measuring 12' x 50' with two bedrooms and bathroom. Measurements from IGUIDE. \$5,500 monthly gross revenue from three residential rentals (\$1,500 + \$1,400 + \$1,600) plus yard rental (\$1,000). Revenue from grape production in addition to monthly rentals and / or potential to subcontract out grape farming and earn residual income. (id:6769)