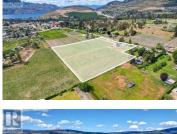

## 3565 Paynter Road West Kelowna British Columbia Westbank Centre

\$2,500,000

9.1 acre ORGANIC vineyard planted with Chardonnay (apx 2.75 acres), Pinot Gris (4.25) and Pinot Noir (.6). Property is centrally located close to Westbank town centre and adjacent to Paynter's Fruit Market. Walking distance to groceries, schools, new medium density residential area (farmgate option), parks, and transit. Farm house consists of multiple living and space arrangements with finished space over all three floors. Separate entrances from front, rear and basement. Additional farm worker accommodations on property - trailer measuring 12' x 50' with two bedrooms and bathroom. Measurements from IGUIDE. \$5,500 monthly gross revenue from three residential rentals (\$1,500 + \$1,400 + \$1,600) plus yard rental (\$1,000). Revenue from grape production in addition to monthly rentals and / or potential to subcontract out grape farming and earn residual income. (id:6769)