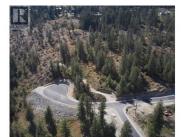

Take advantage of this fabulous opportunity to build your dream home. Lightly treed, sloped, 2.5 acre lot with totally unobstructed view of Enderby, Shuswap River valley and Enderby Cliffs. Approved for septic, well installed and driveway roughed. Fiber Optics coming soon. Area of new homes. Hwy 97A to Enderby, LEFT onto Knight Ave, RIGHT onto Salmon Arm Drive, follow all the way & go LEFT onto Gunter Ellison Road, follow & then slight RIGHT onto Twin Lakes Road then RIGHT onto Oxbow Place, follow that road into the development site. (id:6769)