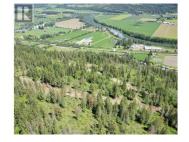

Take advantage of this fabulous opportunity to build your dream home. Lightly treed, sloped, 2.5 acre lot with totally unobstructed view of Enderby, Shuswap River valley and Enderby Cliffs. Approved for septic, well installed and driveway roughed. Fiber Optics coming soon. Area of new homes. Hwy 97A to Enderby, LEFT onto Knight Ave, RIGHT onto Salmon Arm Drive, follow all the way & go LEFT onto Gunter Ellison Road, follow & then slight RIGHT onto Twin Lakes Road then RIGHT onto Oxbow Place, follow that road into the development site. (id:6769)