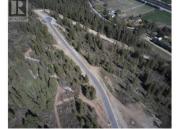

Take advantage of this fabulous opportunity to build your dream home. Lightly treed, sloped, 2.5 acre lot with totally unobstructed view of Enderby, Shuswap River valley and Enderby Cliffs. Approved for septic, well installed and driveway roughed. Fiber Optics coming soon. Area of new homes. Hwy 97A to Enderby, LEFT onto Knight Ave, RIGHT onto Salmon Arm Drive, follow all the way & go LEFT onto Gunter Ellison Road, follow & then slight RIGHT onto Twin Lakes Road then RIGHT onto Oxbow Place, follow that road into the development site. (id:6769)