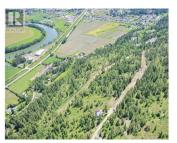

Take advantage of this fabulous opportunity to build your dream home. Lightly treed, sloped, 2.5 acre lot with totally unobstructed view of Enderby, Shuswap River valley and Enderby Cliffs. Approved for septic, well installed and driveway roughed. Fiber Optics coming soon. Area of new homes. Hwy 97A to Enderby, LEFT onto Knight Ave, RIGHT onto Salmon Arm Drive, follow all the way & go LEFT onto Gunter Ellison Road, follow & then slight RIGHT onto Twin Lakes Road then RIGHT onto Oxbow Place, follow that road into the development site. (id:6769)