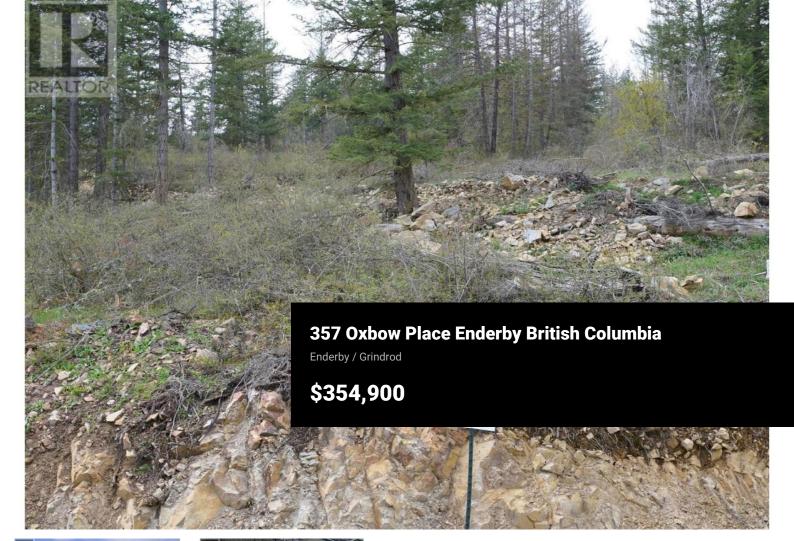

Take advantage of this fabulous opportunity to build your dream home. Lightly treed, sloped, 2.5 acre lot with totally unobstructed view of Enderby, Shuswap River valley and Enderby Cliffs. Approved for septic, well installed and driveway roughed. Fiber Optics coming soon. Area of new homes. Hwy 97A to Enderby, LEFT onto Knight Ave, RIGHT onto Salmon Arm Drive, follow all the way & go LEFT onto Gunter Ellison Road, follow & then slight RIGHT onto Twin Lakes Road then RIGHT onto Oxbow Place, follow that road into the development site. (id:6769)