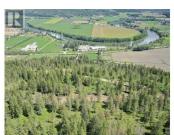

Take advantage of this fabulous opportunity to build your dream home. Lightly treed, sloped, 2.5 acre lot with totally unobstructed view of Enderby, Shuswap River valley and Enderby Cliffs. Approved for septic, well installed and driveway roughed. Fiber Optics coming soon. Area of new homes. Hwy 97A to Enderby, LEFT onto Knight Ave, RIGHT onto Salmon Arm Drive, follow all the way & go LEFT onto Gunter Ellison Road, follow & then slight RIGHT onto Twin Lakes Road then RIGHT onto Oxbow Place, follow that road into the development site. (id:6769)