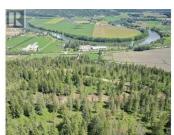

Take advantage of this fabulous opportunity to build your dream home. Lightly treed, sloped, 2.5 acre lot with totally unobstructed view of Enderby, Shuswap River valley and Enderby Cliffs. Approved for septic, well installed and driveway roughed. Fiber Optics coming soon. Area of new homes. Hwy 97A to Enderby, LEFT onto Knight Ave, RIGHT onto Salmon Arm Drive, follow all the way & go LEFT onto Gunter Ellison Road, follow & then slight RIGHT onto Twin Lakes Road then RIGHT onto Oxbow Place, follow that road into the development site. (id:6769)