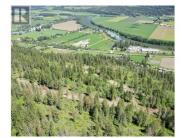

Take advantage of this fabulous opportunity to build your dream home. Lightly treed, sloped, 2.5 acre lot with totally unobstructed view of Enderby, Shuswap River valley and Enderby Cliffs. Approved for septic, well installed and driveway roughed. Fiber Optics coming soon. Area of new homes. Hwy 97A to Enderby, LEFT onto Knight Ave, RIGHT onto Salmon Arm Drive, follow all the way & go LEFT onto Gunter Ellison Road, follow & then slight RIGHT onto Twin Lakes Road then RIGHT onto Oxbow Place, follow that road into the development site. (id:6769)