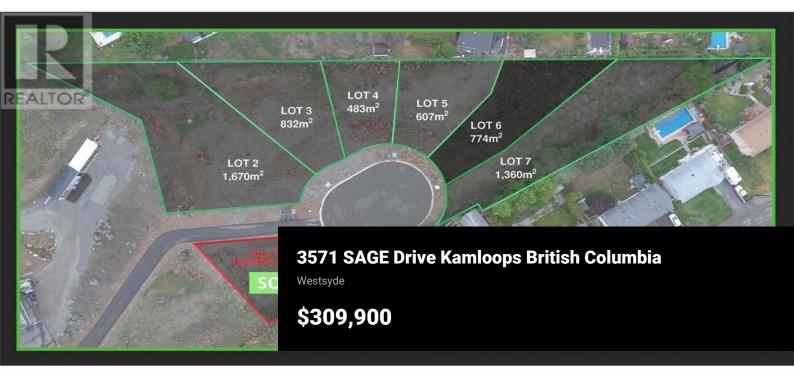

Rare Opportunity: Expansive 774 m2 Building Lot in Desirable Westsyde, Kamloops. Discover the perfect canvas to build your dream home or develop your next project on this exceptional 774 M2 building lot in the sought-after Westsyde. It's generous size and prime location make this a rare and exciting opportunity. Nestled in the heart of Westsyde, this lot has a peaceful setting with convenient access to amenities. Enjoy the tranquility of nature while being close to schools, shopping, dining, and recreation. The Thompson River provides a stunning backdrop and endless opportunities for the outdoors. Get ample space to bring your vision to life. Whether you are considering a spacious single-family home or a multi-unit home, there are many possibilities. Don't miss out on this unique opportunity to own a piece of Westsyde paradise. Contact us today to schedule a viewing and take the first step towards making your dreams a reality. (id:6769)