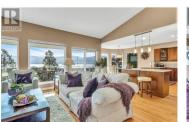

Jaw dropping views from this immaculate and spacious walk-out rancher in Lakeview Heights. On the wine trail, walking distance from three gorgeous wineries and minutes from amenities, parks and beaches, this home is perfectly located in a tranquil neighbourhood but convenient to everything! The unobstructed lake view grabs you the minute you walk into this lovingly maintained home. Bright open vaulted great room plan with an updated island kitchen, with direct access to the huge deck that spans the width of the house; designed to enjoy the view from every angle! Spacious primary suite with its own deck access, generous ensuite and walk in closet. A second bedroom, PLUS a den, another full and a laundry/mud room complete the main floor. An expansive walk-out awaits downstairs with its own magnificent view including a wide open recreation area, huge bedroom (potential for 2), another full bathroom, loads of storage and a low temperature wine room. Additional laundry hook-ups downstairs. Suite potential! Pictures cannot do justice to the incredible landscaping and beautifully private outdoor living. Access the property from above and below, with a brand new retaining wall supporting the pool sized yard. HEATED driveway with loads of turnaround space as well as RV parking for a boat or small trailer. Southeast exposure makes for gorgeous sunrises and cozy morning coffee. (id:6769)