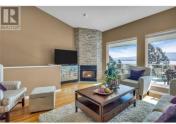

Jaw dropping views from this immaculate and spacious walk-out rancher in Lakeview Heights. On the wine trail, walking distance from three gorgeous wineries and minutes from amenities, parks and beaches, this home is perfectly located in a tranquil neighbourhood but convenient to everything! The unobstructed lake view grabs you the minute you walk into this lovingly maintained home. Bright open vaulted great room plan with an updated island kitchen, with direct access to the huge deck that spans the width of the house; designed to enjoy the view from every angle! Spacious primary suite with its own deck access, generous ensuite and walk in closet. A second bedroom, PLUS a den, another full and a laundry/mud room complete the main floor. An expansive walk-out awaits downstairs with its own magnificent view including a wide open recreation area, huge bedroom (potential for 2), another full bathroom, loads of storage and a low temperature wine room. Additional laundry hook-ups downstairs. Suite potential! Pictures cannot do justice to the incredible landscaping and beautifully private outdoor living. Access the property from above and below, with a brand new retaining wall supporting the pool sized yard. HEATED driveway with loads of turnaround space as well as RV parking for a boat or small trailer. Southeast exposure makes for gorgeous sunrises and cozy morning coffee. (id:6769)