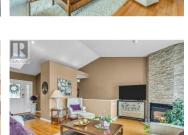

Jaw dropping views from this immaculate and spacious walk-out rancher in Lakeview Heights. On the wine trail, walking distance from three gorgeous wineries and minutes from amenities, parks and beaches, this home is perfectly located in a tranquil neighbourhood but convenient to everything! The unobstructed lake view grabs you the minute you walk into this lovingly maintained home. Bright open vaulted great room plan with an updated island kitchen, with direct access to the huge deck that spans the width of the house; designed to enjoy the view from every angle! Spacious primary suite with its own deck access, generous ensuite and walk in closet. A second bedroom, PLUS a den, another full and a laundry/mud room complete the main floor. An expansive walk-out awaits downstairs with its own magnificent view including a wide open recreation area, huge bedroom (potential for 2), another full bathroom, loads of storage and a low temperature wine room. Additional laundry hook-ups downstairs. Suite potential! Pictures cannot do justice to the incredible landscaping and beautifully private outdoor living. Access the property from above and below, with a brand new retaining wall supporting the pool sized yard. HEATED driveway with loads of turnaround space as well as RV parking for a boat or small trailer. Southeast exposure makes for gorgeous sunrises and cozy morning coffee. (id:6769)