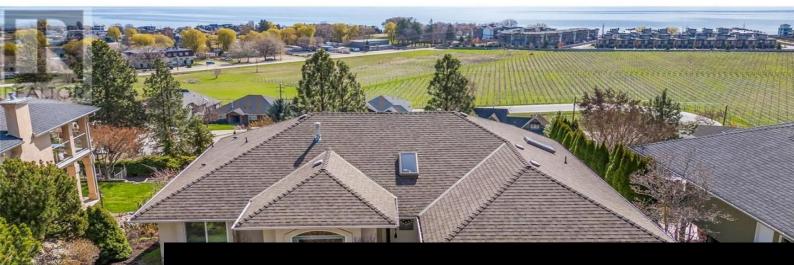

3576 Apple Way Boulevard West Kelowna British Columbia Lakeview Heights

Jaw dropping views from this immaculate and spacious walk-out rancher in Lakeview Heights. On the wine trail, walking distance from three gorgeous wineries and minutes from amenities, parks and beaches, this home is perfectly located in a tranquil neighbourhood but convenient to everything! The unobstructed lake view grabs you the minute you walk into this lovingly maintained home. Bright open vaulted great room plan with an updated island kitchen, with direct access to the huge deck that spans the width of the house; designed to enjoy the view from every angle! Spacious primary suite with its own deck access, generous ensuite and walk in closet. A second bedroom, PLUS a den, another full and a laundry/mud room complete the main floor. An expansive walk-out awaits downstairs with its own magnificent view including a wide open recreation area, huge bedroom (potential for 2), another full bathroom, loads of storage and a low temperature wine room. Additional laundry hook-ups downstairs. Suite potential! Pictures cannot do justice to the incredible landscaping and beautifully private outdoor living. Access the property from above and below, with a brand new retaining wall supporting the pool sized yard. HEATED driveway with loads of turnaround space as well as RV parking for a boat or small trailer. Southeast exposure makes for gorgeous sunrises and cozy morning coffee. (id:6769)