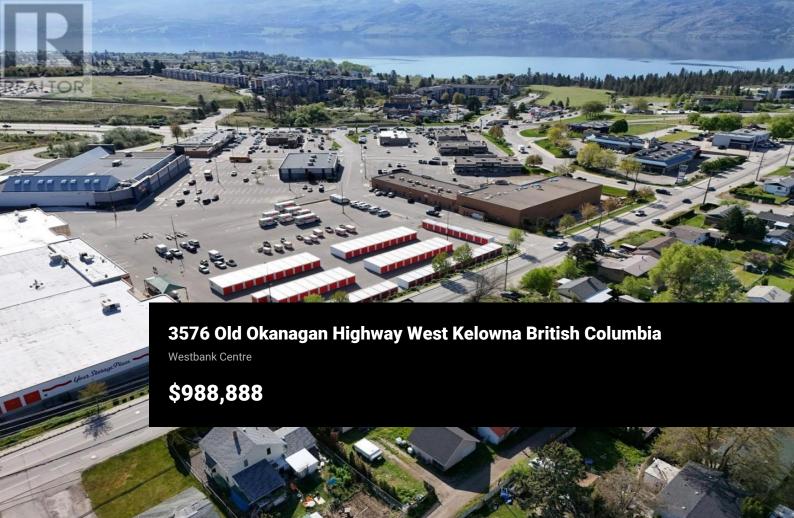

PRIME DEVELOPMENT: Opportunity in Westbank Urban Centre - Commercial Core (Area B) ATTENTION: Developers & Investors -- secure a pivotal property in the rapidly evolving Westbank Urban Centre - Commercial Core Area B, recently designated under the new Official Community Plan (OCP). This welllocated lot offers outstanding future potential in one of West Kelowna's most strategic growth areas. FUTURE LAND USE: This 0.172-acre (696.06 sqm) site is currently zoned RC1 (Compact Residential) with an OCP designation of WUC-CC (Westbank Urban Centre - Commercial Core). Proposed OCP updates suggest potential for mixed-use development up to 15 storeys -- ideal for developers targeting density and urban integration. RENT: The existing threebedroom, one-bathroom home is well maintained and generates \$2,500/month in rental income, making it a strong holding property while you plan redevelopment. HIGHLIGHTS: Prime location close to schools, restaurants, transit, golf, Superstore & Johnson Bentley Rec Centre Strong rental income in place: \$2,500/month + Utilities Potential for high-rise, mixeduse development under new OCP guidelines Buyer to verify development potential as zoning and density bylaws are being finalized SECURE your position in West Kelowna's future growth core today. (id:6769)