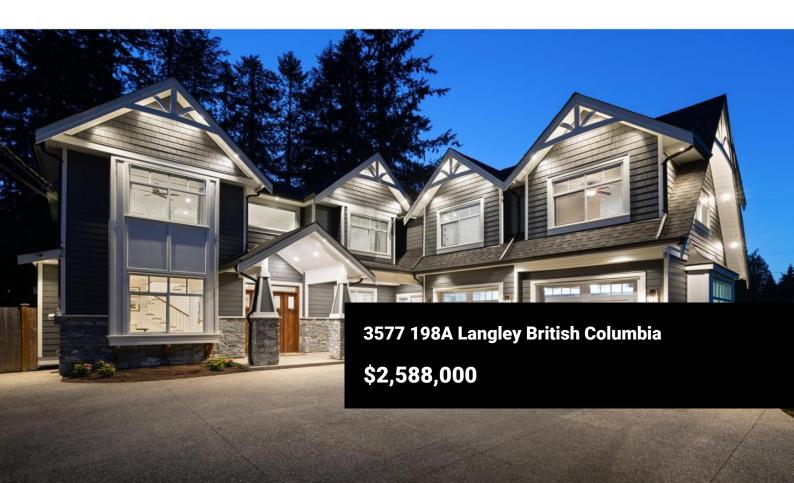

Welcome to BROOKSWOOD'S latest CUSTOM BUILT MASTERPIECE with EXCEPTIONAL craftsmanship! A GRAND entrance with 10' Ceilings on the Main Floor invites you to this CAPTIVATING 6 Bed, 6 Bath EXECUTIVE home. ENTERTAIN in a CHEFS DREAM kitchen with FULGOR & MIELE APPLIANCES, GORGEOUS QUARTZ counters/backsplash, CUSTOMIZED cabinetry w/WALK-IN Pantry. Lg FAMILY ROOM offers Floor to Ceiling CUSTOMIZED SHELVING WALL! COMFORTING Dining room opens up to a PRIVATE BACKYARD thru multi-slide PATIO DOORS. Add'I FEATURES: 2 BDRM LEGAL Coach Home; Engineered PRAVADA Floors; HVAC System; CCTV System; COFFERED Ceilings; LED lighting; R/I EV. Close to ALL LEVELS of schools, Brookswood & Willowbrook Shopping, CHIC Eateries, Local Wineries, mins drive to White Rock, US Border, transportation & MORE! (id:6769)