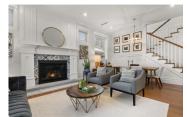

Welcome to BROOKSWOOD'S latest CUSTOM BUILT MASTERPIECE with EXCEPTIONAL craftsmanship! A GRAND entrance with 10' Ceilings on the Main Floor invites you to this CAPTIVATING 6 Bed, 6 Bath EXECUTIVE home. ENTERTAIN in a CHEFS DREAM kitchen with FULGOR & MIELE APPLIANCES, GORGEOUS QUARTZ counters/backsplash, CUSTOMIZED cabinetry w/WALK-IN Pantry. Lg FAMILY ROOM offers Floor to Ceiling CUSTOMIZED SHELVING WALL! COMFORTING Dining room opens up to a PRIVATE BACKYARD thru multi-slide PATIO DOORS. Add'I FEATURES: 2 BDRM LEGAL Coach Home; Engineered PRAVADA Floors; HVAC System; CCTV System; COFFERED Ceilings; LED lighting; R/I EV. Close to ALL LEVELS of schools, Brookswood & Willowbrook Shopping, CHIC Eateries, Local Wineries, mins drive to White Rock, US Border, transportation & MORE! (id:6769)