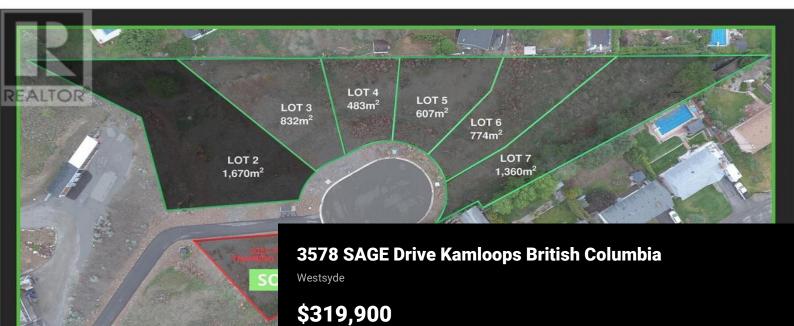

Kamloops. Discover the perfect canvas to build your dream home or develop your next project on this exceptional 1670 M2 building lot in the sought-after Westsyde. It's generous size and prime location make this a rare and exciting opportunity. Nestled in the heart of Westsyde, this lot has a peaceful setting with convenient access to amenities. Enjoy the tranquility of nature while being close to schools, shopping, dining, and recreation. The Thompson River provides a stunning backdrop and endless opportunities for the outdoors. Get ample space to bring your vision to life. Whether you are considering a spacious single-family home or a multi-unit home, there are many possibilities. Don't miss out on this unique opportunity to own a piece of Westsyde paradise. Contact us today to schedule a viewing and take the first step towards making your dreams a reality. (id:6769)

Rare Opportunity: Expansive 1670 m2 Building Lot in Desirable Westsyde,

×

RE/MAX Kelowna 100-1553 Harvey Avenue Kelowna, BC, Canada

×