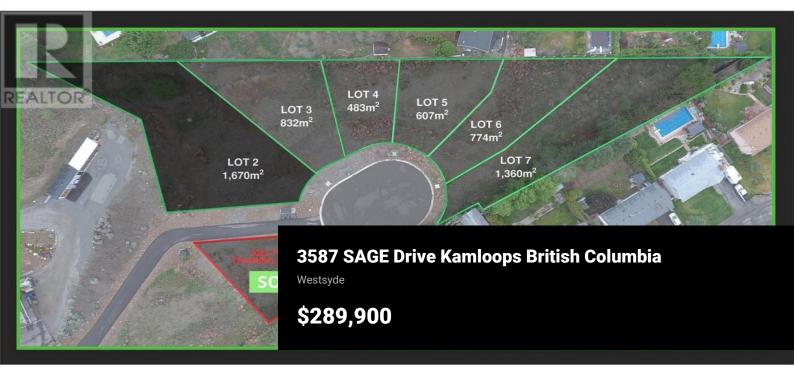

RE/MAX Kelowna 100-1553 Harvey Avenue Kelowna, BC, Canada

×

Rare Opportunity: Expansive 483 m2 Building Lot in Desirable Westsyde, Kamloops. Discover the perfect canvas to build your dream home or develop your next project on this exceptional 483 M2 building lot in the sought-after Westsyde. It's generous size and prime location make this a rare and exciting opportunity. Nestled in the heart of Westsyde, this lot has a peaceful setting with convenient access to amenities. Enjoy the tranquility of nature while being close to schools, shopping, dining, and recreation. The Thompson River provides a stunning backdrop and endless opportunities for the outdoors. Get ample space to bring your vision to life. Whether you are considering a spacious single-family home or a multi-unit home, there are many possibilities. Don't miss out on this unique opportunity to own a piece of Westsyde paradise. Contact us today to schedule a viewing and take the first step towards making your dreams a reality. (id:6769)