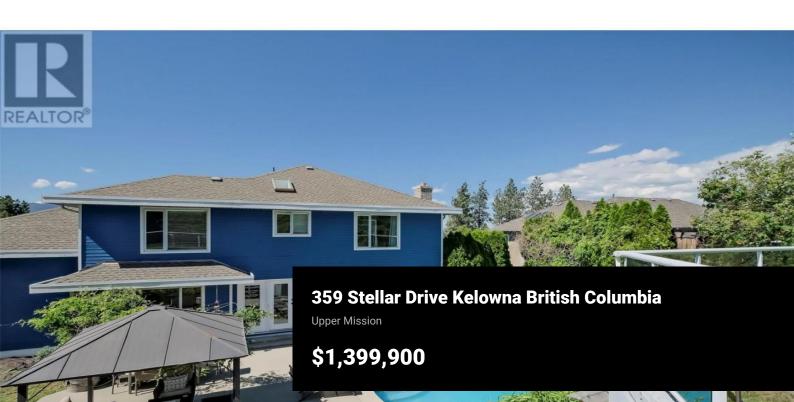

Welcome to 359 Stellar Drive perched above the vineyards of St. Hubertus winery in sought after Belcarra Estates. Encompassing everything the Okanagan lifestyle entails including stunning panoramic Lake & Mountain views. This beautiful home was designed to entertain inside & out. The pool is just steps outside the French doors off the kitchen, while the beautiful backyard has a resort like vibe for Okanagan summers. 5 bedrooms with 4 of them on the same level truly make this home ideal for large families or for those that like to host. The chef's kitchen that opens to the family room has a contemporary yet warm design with a large quartz island, SS appliances & a gas range. The picturesque views can be taken in from the formal living room with a gas fireplace and balcony secluded at the front of the home to escape, unwind & soak in views over the vineyard. The large primary bedroom and ensuite has double sinks, a large tiled glass shower & a tub situated below a window facing Okanagan Lake. The home also offers a lower level media/games room & access to an abundance of storage. New hardwood floors, paint & lighting are just a few of the upgrades found throughout the home. The large triple garage allows for ample parking & storage. Located just minutes from multiple schools including Kettle Valley's Chute Lake Elementary, minutes to multiple world class wineries & just steps ...