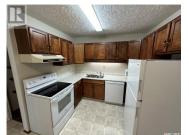

Located on the third floor of Coventry Manor, this corner 2 bed 1 bath home offers 980 sq ft of single-level living space and is in great condition. A large living room is complemented by access to the balcony through patio doors that face East, and overlook the included single garage bay. The building has undergone several updates in recent years including building shingles in 2023 and garage metal roof in 2020, and is a very welcoming space for anyone to enjoy with reasonable condo fees. Secure intercom access and an elevator are included for convenience and safety. Amenities of this condo complex also include free use of laundry facilities, seasonal common room and individual storage rooms on the top floor for each apartment. (id:6769)