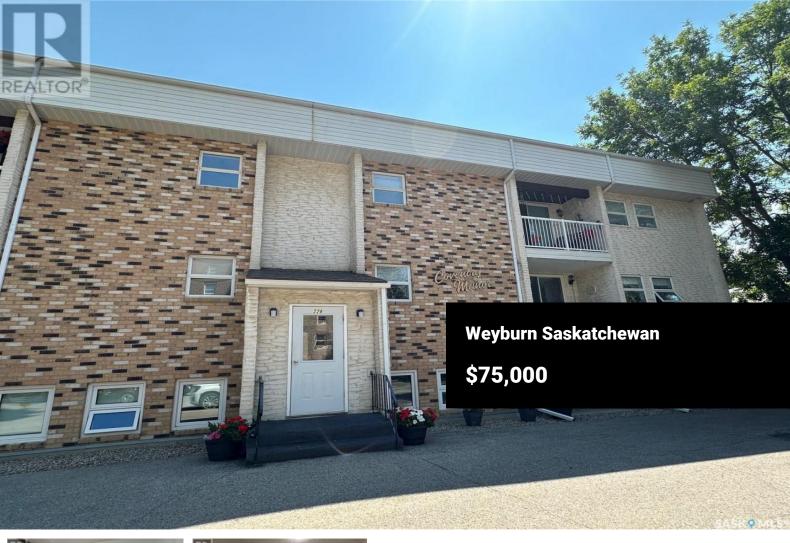

Located on the third floor of Coventry Manor, this corner 2 bed 1 bath home offers 980 sq ft of single-level living space and is in great condition. A large living room is complemented by access to the balcony through patio doors that face East, and overlook the included single garage bay. The building has undergone several updates in recent years including building shingles in 2023 and garage metal roof in 2020, and is a very welcoming space for anyone to enjoy with reasonable condo fees. Secure intercom access and an elevator are included for convenience and safety. Amenities of this condo complex also include free use of laundry facilities, seasonal common room and individual storage rooms on the top floor for each apartment. (id:6769)